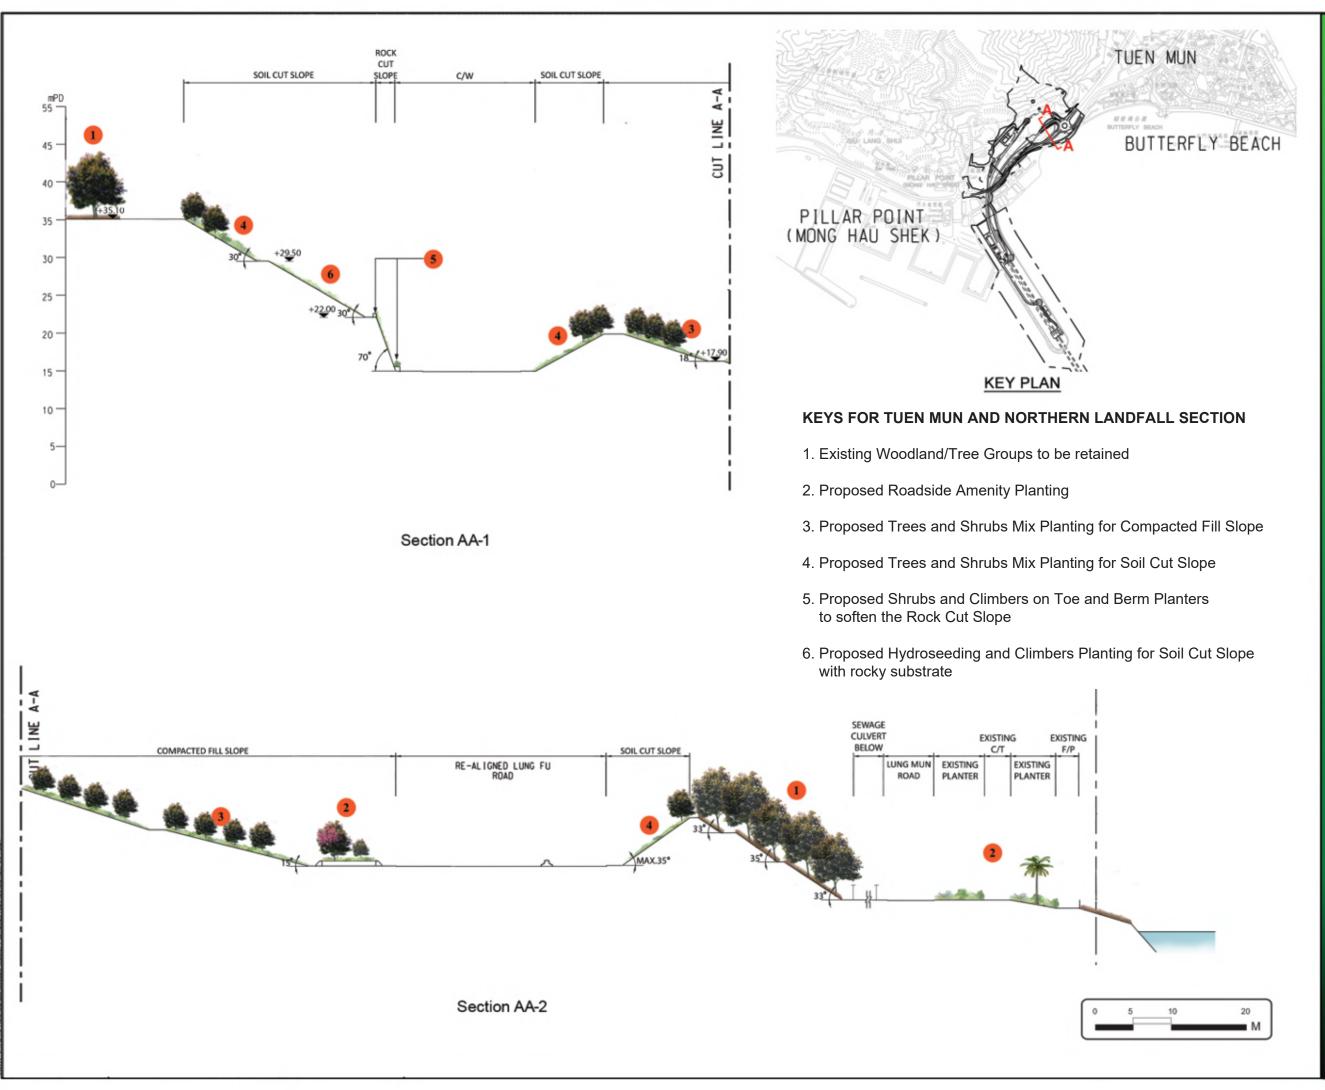

# KEYS FOR TUEN MUN AND NORTHERN LANDFALL SECTION

- 1. Proposed Shrubs and Climbers on Berm Planters to soften the Rock Cut Slope. Proposed trees and shrubs for toe planter.
- 2. Proposed Graphic Design on VE Panel at Retaining Wall RW\_B
- 3. Proposed Parapet Planter with Shrub Planting to soften the hard edge of the concrete deck
- 4. Aesthetic Design for Main Control Building (Contract No. HY/2017/10)
- 5. Proposed Shrub Planting on Fill Slope