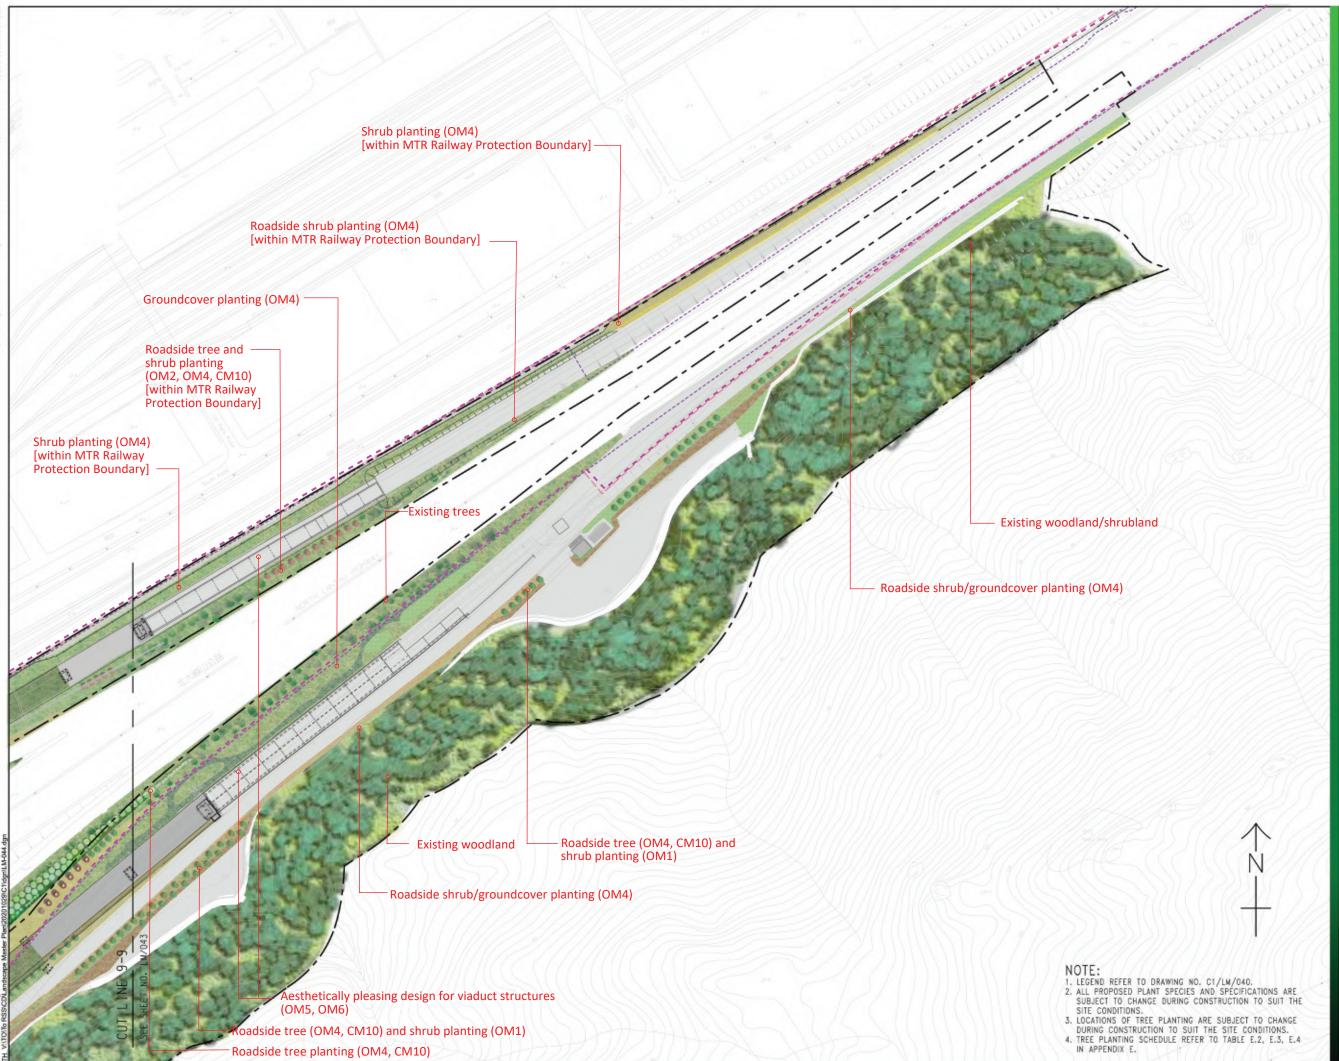

MITIGATION MEASURES PLAN

SHEET 14 OF 15

SHEET NUMBER

Roadside tree planting (OM4, CM10)