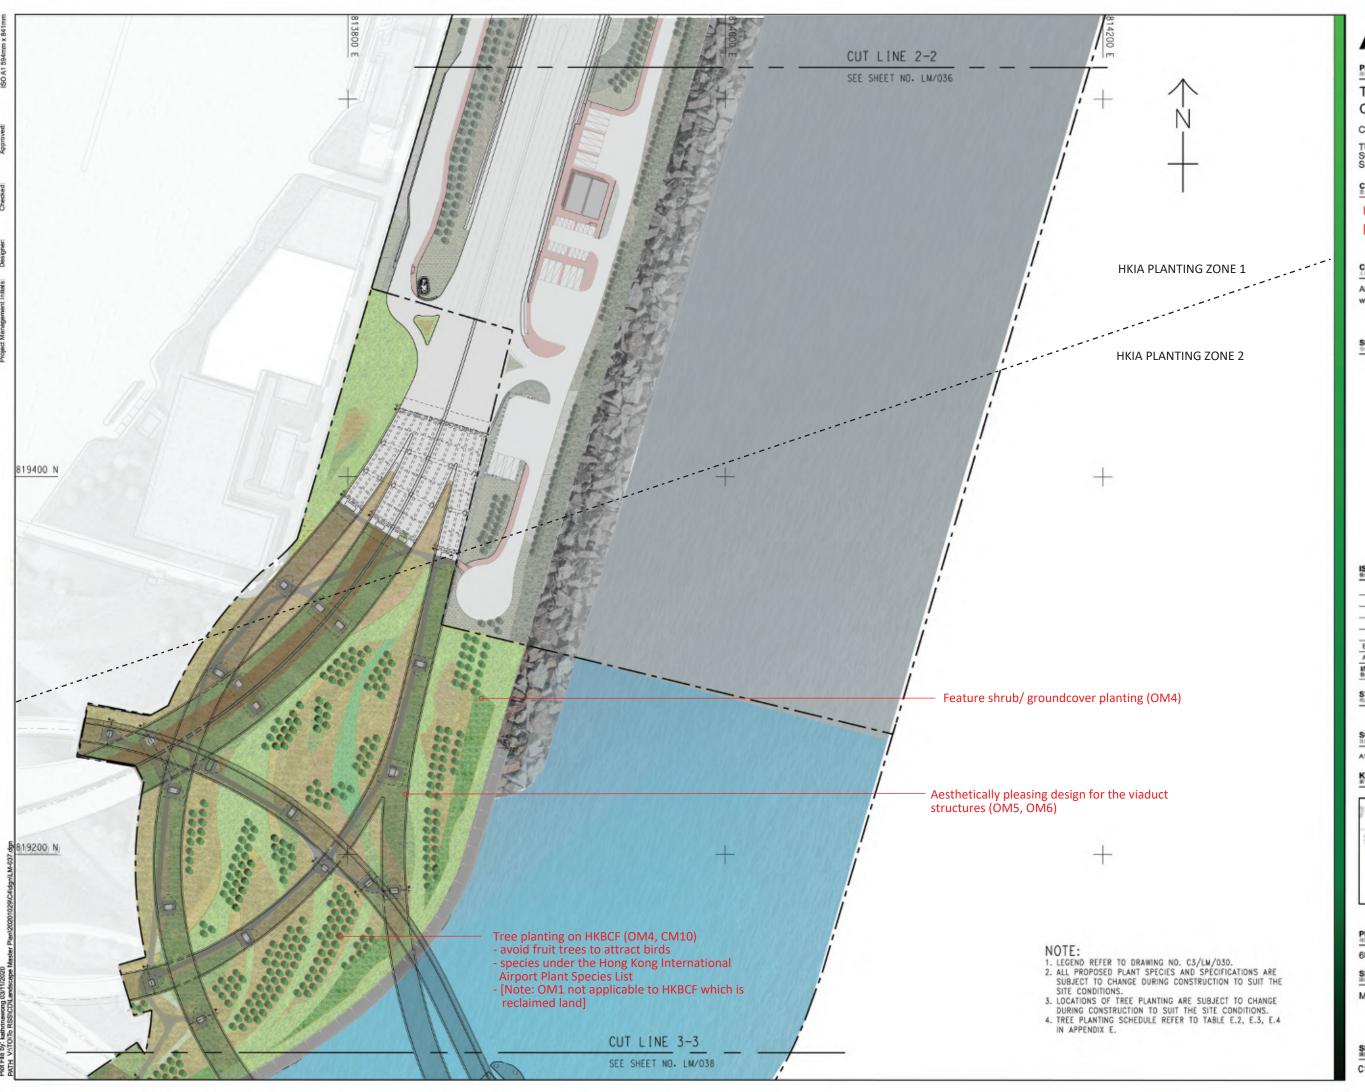

MITIGATION MEASURES PLAN

SHEET 14 OF 15

SHEET NUMBER

Roadside tree planting (OM4, CM10)