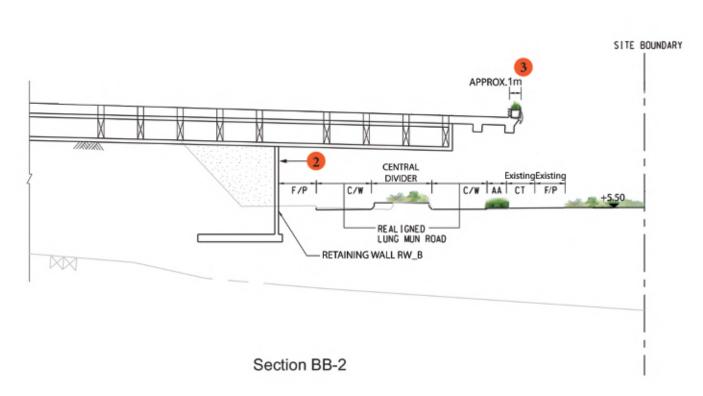

# KEYS FOR TUEN MUN AND NORTHERN LANDFALL SECTION

- 1. Proposed Shrubs and Climbers on Berm Planters to soften the Rock Cut Slope. Proposed trees and shrubs for toe planter.
- 2. Proposed Graphic Design on VE Panel at Retaining Wall RW\_B
- 3. Proposed Parapet Planter with Shrub Planting to soften the hard edge of the concrete deck
- 4. Aesthetic Design for Main Control Building (Contract No. HY/2017/10)
- 5. Proposed Shrub Planting on Fill Slope