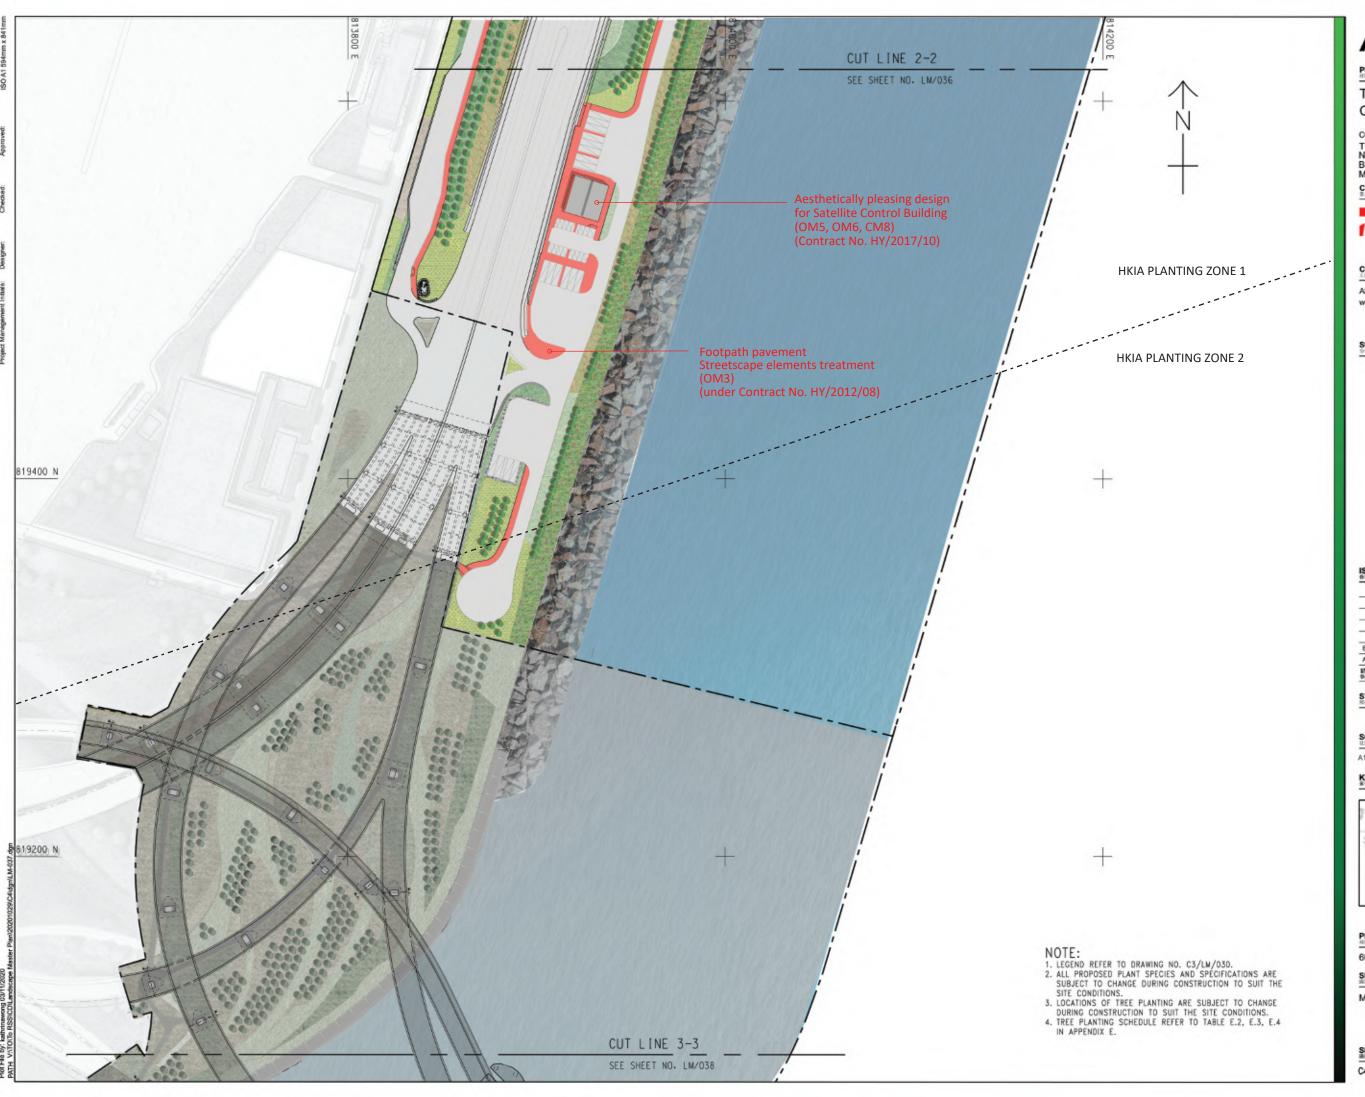

MITIGATION MEASURES PLAN

SHEET 14 OF 15

SHEET NUMBER

Roadside tree planting (OM4, CM10)