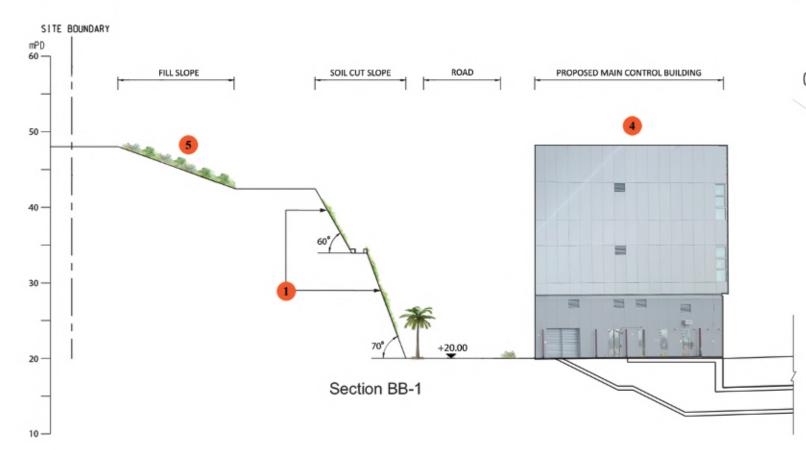

# KEYS FOR TUEN MUN AND NORTHERN LANDFALL SECTION

- 1. Proposed Shrubs and Climbers on Berm Planters to soften the Rock Cut Slope. Proposed trees and shrubs for toe planter.
- 2. Proposed Graphic Design on VE Panel at Retaining Wall RW\_B
- 3. Proposed Parapet Planter with Shrub Planting to soften the hard edge of the concrete deck
- 4. Aesthetic Design for Main Control Building (Contract No. HY/2017/10)
- 5. Proposed Shrub Planting on Fill Slope