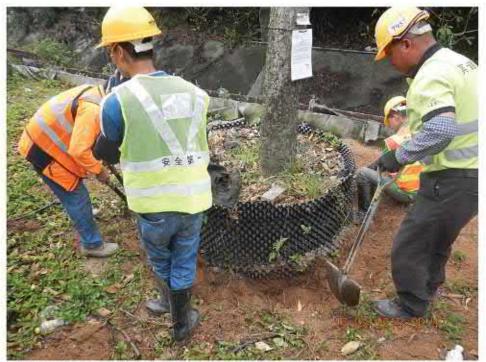

## Tree Transplant

**ROOT PRUNING IN STAGES** 

PREPARATION OF ROOTBALL

UPLIFTING OF TREE

PREPARATION OF TRANSPORTATION

Agreement No. CE 7/2011(HY) Tuen Mun – Chek Lap Kok Link – Design and Construction Tree Transplant (CM2) (Contract 1 - HY/2012/07)

PREPARATION OF ROOTBALL FOR UPLIFTING

WATERING IMMEDIATELY AFTER PLANTING THE TRANSPLANTED TREE

Drawing No: Figure 7.1

PREPARATION OF TRANSPORTATION

PLANTING THE TRANSPLANTED TREE

Agreement No. CE 7/2011(HY) Tuen Mun – Chek Lap Kok Link – Design and Construction On site Tree Transplant (CM2) (Contract 3 - HY/2013/12)