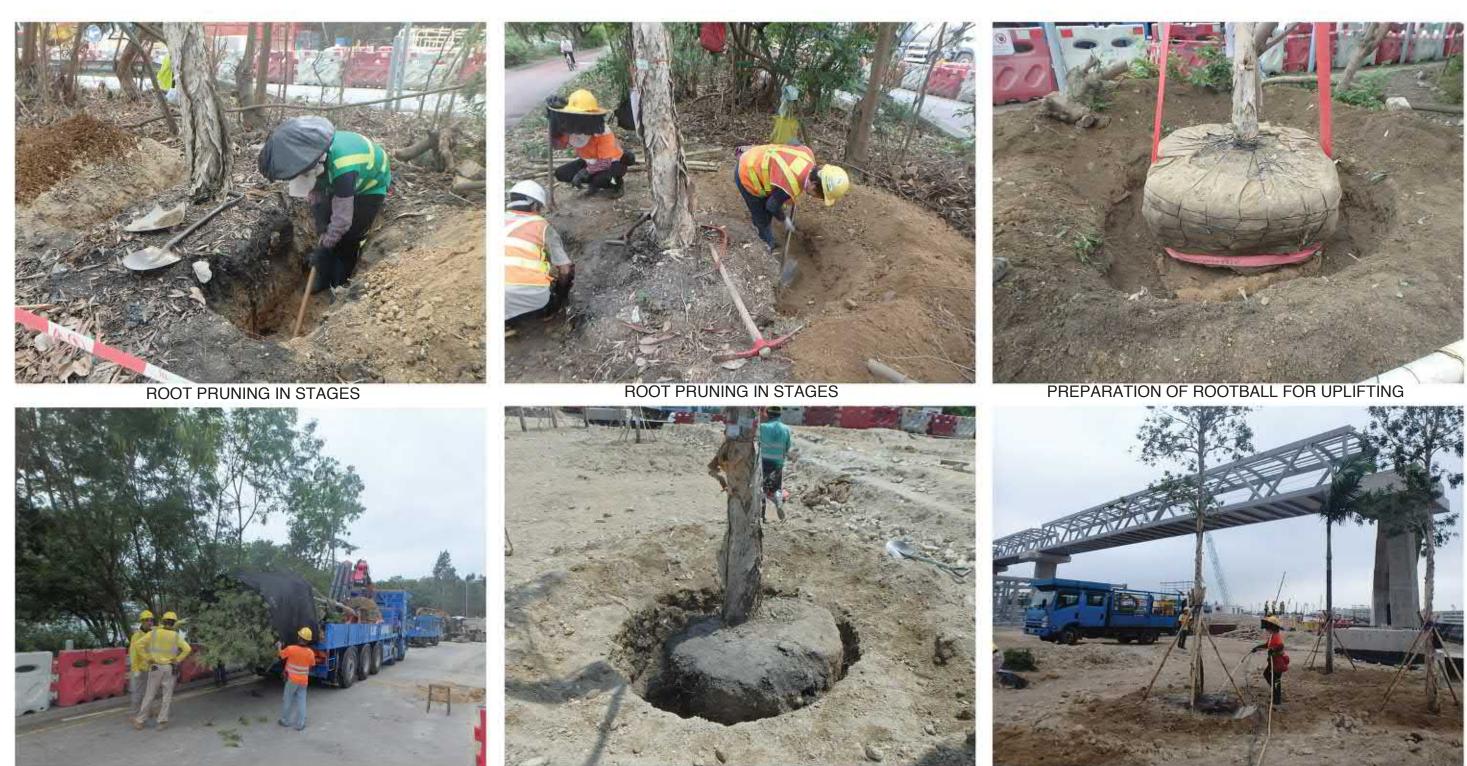

## Tree Transplant

**ROOT PRUNING IN STAGES** 

PREPARATION OF ROOTBALL

UPLIFTING OF TREE

PREPARATION OF TRANSPORTATION

Agreement No. CE 7/2011(HY) Tuen Mun – Chek Lap Kok Link – Design and Construction Tree Transplant (CM2) (Contract 1 - HY/2012/07)

PREPARATION OF ROOTBALL FOR UPLIFTING

WATERING IMMEDIATELY AFTER PLANTING THE TRANSPLANTED TREE

Drawing No: Figure 7.1

PREPARATION OF TRANSPORTATION

PLANTING THE TRANSPLANTED TREE

Agreement No. CE 7/2011(HY) Tuen Mun – Chek Lap Kok Link – Design and Construction On site Tree Transplant (CM2) (Contract 3 - HY/2013/12)