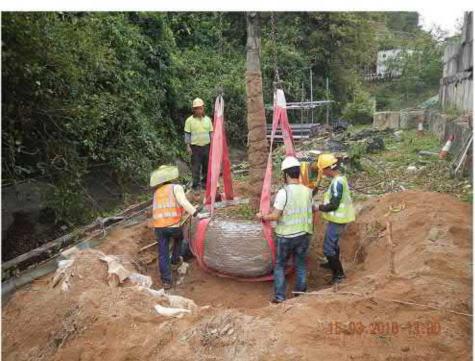

## Tree Transplant

**ROOT PRUNING IN STAGES** 

PREPARATION OF ROOTBALL

UPLIFTING OF TREE

PREPARATION OF TRANSPORTATION

Agreement No. CE 7/2011(HY) Tuen Mun – Chek Lap Kok Link – Design and Construction Tree Transplant (CM2) (Contract 1 - HY/2012/07)

PREPARATION OF ROOTBALL FOR UPLIFTING

WATERING IMMEDIATELY AFTER PLANTING THE TRANSPLANTED TREE

Drawing No: Figure 7.1

PREPARATION OF TRANSPORTATION

PLANTING THE TRANSPLANTED TREE

Agreement No. CE 7/2011(HY) Tuen Mun – Chek Lap Kok Link – Design and Construction On site Tree Transplant (CM2) (Contract 3 - HY/2013/12)