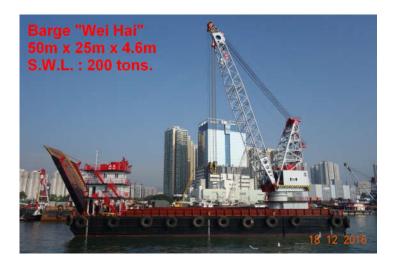

Crane Barge

Information of Crane Barge to be used in transportation of construction materials and rock backfilling

| Name             | WEI HAI           |
|------------------|-------------------|
| Classification   |                   |
| Type of Ship     | Dumb Lighter      |
| Year Built       | 2010              |
| Where Built      |                   |
| Port of Registry | Hong Kong SAR     |
| Navigation Area  | Sea area in China |
| L.O.A            | 49.63m            |
| Breadth Molded   | 25.34m            |
| Depth Molded     | 4.6m              |
| GRT              | 1966T             |
| Net              | 589T              |
| Light Draft      | 1.66m             |
| Full Load Draft  | 3.83m             |
| Dead Weight      | 33716             |
| Deck Loading     |                   |
| Deck Area        |                   |
| NRT              |                   |
| Propelled Power  |                   |