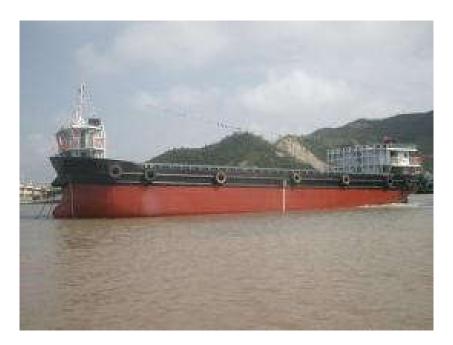

Flat Top Barge

Information of Flat Top Barge to be used in transportation of construction materials

| Name             | Tung Jie          |  |
|------------------|-------------------|--|
| Classification   | Container         |  |
| Flag             | China             |  |
| Type of Ship     | Container         |  |
| Year Built       | 2000              |  |
| Where Built      | Qingyuan          |  |
|                  | Guangdong         |  |
| Port of Registry | Guang Zhou        |  |
| Navigation Area  | Sea area in China |  |
| L.O.A            | 49.9m             |  |
| Breadth Molded   | 16m               |  |
| Depth Molded     | 4                 |  |
| GRT              | 1220T             |  |
| Net              | 683T              |  |
| Light Draft      | 1.158m            |  |
| Full Load Draft  | 3.2m              |  |
| Dead Weight      | 2084T             |  |
| Deck Loading     | 3t/m2             |  |
| Deck Area        | 48m*16.5m         |  |
| NRT              | 330m/h            |  |
| Propelled Power  | 938HP             |  |

Flat Top Barge

Information of Flat Top Barge to be used in transportation of construction materials

| Name             | Yiang Ju 13       |
|------------------|-------------------|
| Classification   | Container         |
| Flag             | China             |
| Type of Ship     | Container         |
| Year Built       | 2012              |
| Where Built      | Lianyun           |
|                  | Jiangsu           |
| Port of Registry | Guang Zhou        |
| Navigation Area  | Sea area in China |
| L.O.A            | 72.2m             |
| Breadth Molded   | 17.3m             |
| Depth Molded     | 5.3               |
| GRT              | 2947T             |
| Net              | 1915              |
| Light Draft      | 0.914m            |
| Full Load Draft  | 3.953m            |
| Dead Weight      | 4308T             |
| Deck Loading     | 3T/m2             |
| Deck Area        | 70m*17.8m         |
| NRT              | 345m/h            |
| Propelled Power  | 1153HP            |

Flat Top Barge

Information of Flat Top Barge to be used in transportation of construction materials

| Name             | Sui Hang 804                |
|------------------|-----------------------------|
| Classification   | Multi Purpose Cargo         |
|                  | Ship                        |
| Flag             | China                       |
| Type of Ship     | Multi purpose cargo<br>ship |
| Year Built       | 1995                        |
| Where Built      | Guang Zhou                  |
|                  | Guangdong                   |
| Port of Registry | Guang Zhou                  |
| Navigation Area  | Sea Area in China           |
| L.O.A            | 49.93m                      |
| Breadth Molded   | 16m                         |
| Depth Molded     | 4m                          |
| GRT              | 1095T                       |
| Net              | 613T                        |
| Light Draft      | 1.105m                      |
| Full Load Draft  | 2.55m                       |
| Dead Weight      | 1573.75T                    |
| Deck Loading     | 2T/m2                       |
| Deck Area        | 15m*16.3m                   |
| NRT              | 330m/h                      |
| Propelled Power  | 440HP                       |