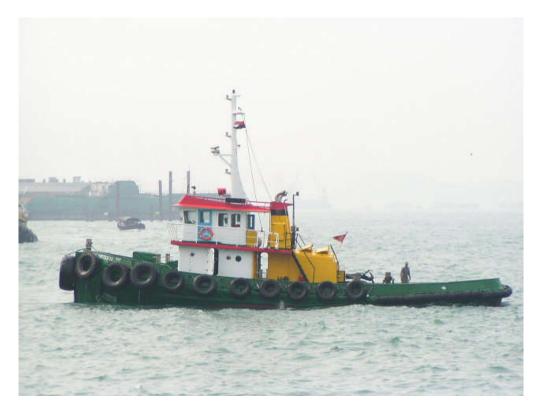

Contract No. HY/2013/01 Hong Kong – Zhuhai – Macao Bridge Hong Kong Boundary Crossing Facilities – Passenger Clearance Building Regular Marine Travel Routes Plan

Appendix 5
Photos of Vessels

Tug Boat

Information of Tug Boat to be used in transportation of construction materials

| Vessel<br>Name | Vessel<br>Type | Vessel Dimension<br>(L x B x D)<br>(in meter) | Gross<br>Tonnage | Engine<br>Power |
|----------------|----------------|-----------------------------------------------|------------------|-----------------|
| HAI TONG       | Tug            | 36.80 x 10 x 4.4                              | 432              | 4000 HP         |
| HAI YOU        | Tug            | 36.80 x 10 x 4.4                              | 432              | 4000 HP         |
| HAI LIAN       | Tug            | 36.80 x 10 x 4.4                              | 432              | 4000 HP         |
| HAI TAI        | Tug            | 36.80 x 10 x 4.4                              | 432              | 4000 HP         |
| HAI MIN        | Tug            | 36.80 x 10 x 4.4                              | 432              | 4000 HP         |
| HAI FA         | Tug            | 36.02 x 9.8 x 4.4                             | 391              | 3200 HP         |
| YOU DA         | Tug            | 36.02 x 9.8 x 4.4                             | 391              | 3200 HP         |
| HAI QI         | Tug            | 36.02 x 9.8 x 4.4                             | 391              | 3200 HP         |