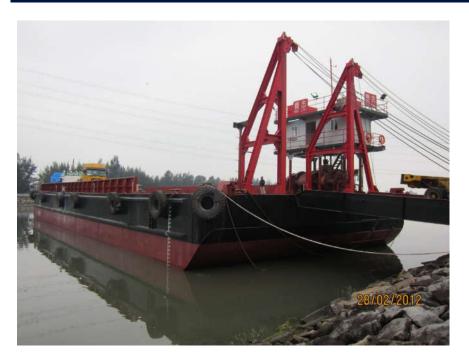

Flat Top Barge

Information of Flat Top Barge to be used in transportation of construction materials

| Name             | KIU CHI           |
|------------------|-------------------|
| Classification   |                   |
| Type of Ship     | Dumb Lighter      |
| Year Built       |                   |
| Where Built      |                   |
| Port of Registry | Hong Kong SAR     |
| Navigation Area  | Sea area in China |
| L.O.A            | 49.98m            |
| Breadth Molded   | 18.3m             |
| Depth Molded     | 4.56m             |
| GRT              | 1334T             |
| Net              | 400T              |
| Light Draft      | 1.66m             |
| Full Load Draft  | 3.83m             |
| Dead Weight      |                   |
| Deck Loading     |                   |
| Deck Area        |                   |
| NRT              |                   |
| Propelled Power  | No Propeller      |