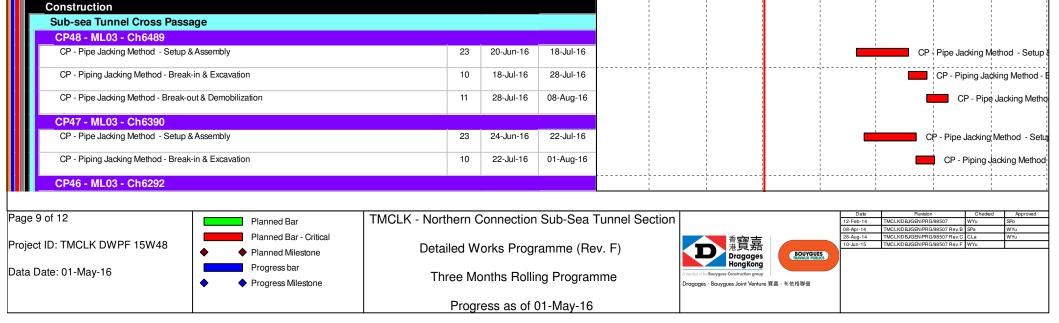

Page 1 of 12

Project ID: TMCLK DWPF 15W48

Data Date: 01-May-16

|          | Planned Bar                            |
|----------|----------------------------------------|
|          | Planned Bar - Critical                 |
| • •      | <ul> <li>Planned Milestone</li> </ul>  |
|          | Progress bar                           |
| <b>♦</b> | <ul> <li>Progress Milestone</li> </ul> |
|          |                                        |