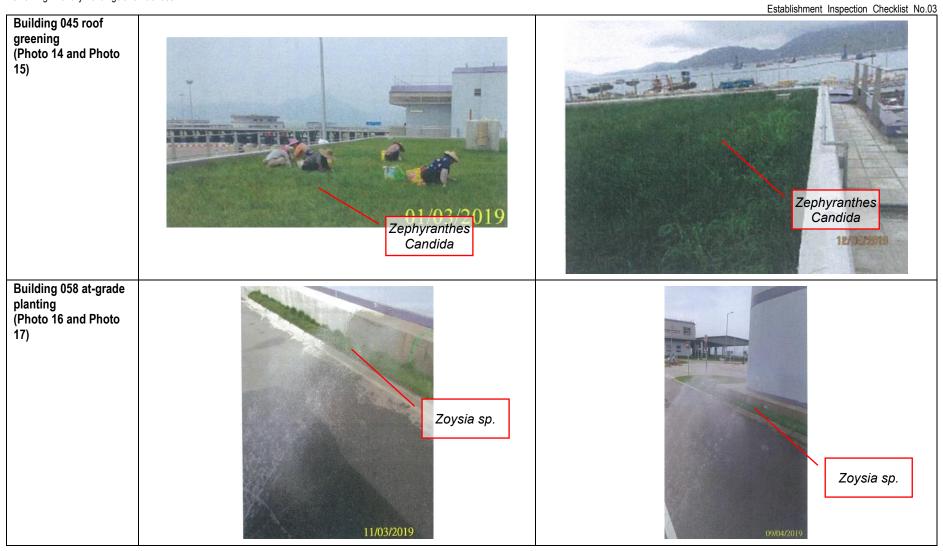

|  |  |  |  |  |  |
|                                                                                                                                                                                                                           | A                                                                                                |          | 30 July 2019        |  |  |  |  |  |  |
| Signature:                                                                                                                                                                                                                | ~/ ~                                                                                             | Date:    |                     |  |  |  |  |  |  |

Page 8 of 16











Note: [1] Extract from "Planting Works Monthly Maintenance Report No.11 (24 February 2019 to 23 March 2019)" (CSF No.: RABF-CSF-LCJ-ABWF-003081) and "Planting Works Monthly Maintenance Report No.12" (24 March 2019 to 23 April 2019)" (CSF No.: RABF-CSF-LCJ-ABWF-003082), which prepared by Contractor and submitted to Engineer's Representative.





AGREEMENT No. CE 13/2010 (CE)
HONG KONG - ZHUHAI - MACAO BRIDGE HONG KONG BOUNDARY CROSSING FACILITIES
(SUPERSTRUCTURES AND INFRASTRUCTURES) - DESIGN AND CONSTRUCTION
MASTER LANDSCPE PLAN FOR CONTRACT NO. HY/2014/05 (C8) (LEVEL: TOP VIEW)

| SCALE : | NA            | DATE         | MAY 2018 |     |  |
|---------|---------------|--------------|----------|-----|--|
| оноє    | ELK           | DECEM        | TRT      |     |  |
| J08 No. | Anderso