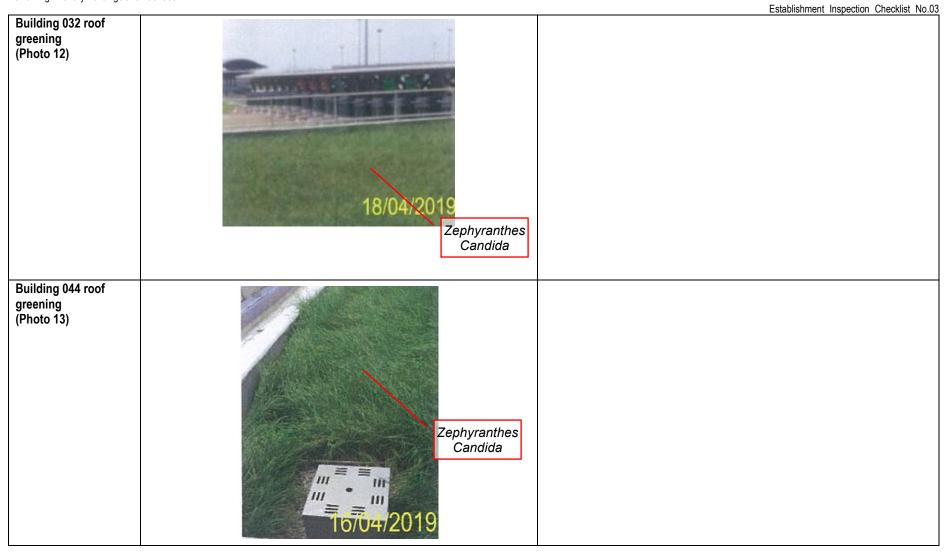

| Cover | ing Period:                    | No.03: 24 Feb 2019 to 23 Apr 2019                                                                                                                                                            | Reported By  | : <u>K</u>          | eith Ch     | <u>au</u> |                    |
|-------|--------------------------------|----------------------------------------------------------------------------------------------------------------------------------------------------------------------------------------------|--------------|---------------------|-------------|-----------|--------------------|
| Time: |                                | <del></del>                                                                                                                                                                                  | Weather Con  | dition:             | Ξ           |           |                    |
| 1     | At-grade pla                   | nting west of Passenger Clearance Building                                                                                                                                                   |              | N/A or not          | Yes         | No        | Remarks /          |
| 1.1   | • .                            | rovided to all plants to ensure satisfactory growth                                                                                                                                          | n and health | observed            | $\boxtimes$ |           | Photo              |
| 1.2   | •                              | automatic irrigation)?<br>es, guys and ties provided properly for safety an                                                                                                                  | d avoid      |                     |             |           | Remark [1]         |
|       | chaffing of ba                 | rk?                                                                                                                                                                                          | a avoia      |                     |             |           | Remark [1]         |
| 1.3   |                                | mb overhanging branches pruned?                                                                                                                                                              |              |                     | $\boxtimes$ |           | Remark [1]         |
| 1.4   | replace dead<br>blown over, fi | onal weather conditions, are proper action impleinglants, repair damaged plants, bed in all plants rm up all other plants and immediately thereafte and plant debris from the site?          | that have    |                     |             |           | Remark [1]         |
| 1.5   | Are litter and                 | debris removed?                                                                                                                                                                              |              |                     | $\boxtimes$ |           | Remark [1]         |
| 1.6   | Are planting a                 | areas matched with the approved landscape plan                                                                                                                                               | 1?           |                     | $\boxtimes$ |           | Remark [1]         |
| 1.7   | Is planting pa                 | ttern matched with the approved landscape plar                                                                                                                                               | 1?           |                     | $\boxtimes$ |           | Remark [1]         |
| 1.8   | Are planting liplan?           | ocations and spacing matched with the approve                                                                                                                                                | d landscape  |                     | $\boxtimes$ |           | Remark [1]         |
| 1.9   | •                              | ng species on site matched with Figure 3.6 of th                                                                                                                                             | e approved   |                     | $\boxtimes$ |           | Remark [1]         |
| 1.10  |                                | s in satisfied condition?                                                                                                                                                                    |              |                     | $\boxtimes$ |           | Remark [1]         |
|       |                                |                                                                                                                                                                                              |              |                     |             | _         |                    |
| 2     | At-grade pla                   | nting east of Passenger Clearance Building                                                                                                                                                   |              | N/A or not observed | Yes         | No        | Remarks /<br>Photo |
| 2.1   | • .                            | rovided to all plants to ensure satisfactory growth automatic irrigation)?                                                                                                                   | n and health |                     | $\boxtimes$ |           | Remark [1]         |
| 2.2   | •                              | es, guys and ties provided properly for safety an                                                                                                                                            | d avoid      |                     | $\boxtimes$ |           | Remark [1]         |
| 2.3   | •                              | mb overhanging branches pruned?                                                                                                                                                              |              |                     | $\boxtimes$ |           | Remark [1]         |
| 2.4   | replace dead<br>blown over, fi | onal weather conditions, are proper action impler<br>plants, repair damaged plants, bed in all plants<br>rm up all other plants and immediately thereafte<br>and plant debris from the site? | that have    |                     |             |           | Remark [1]         |
| 2.5   | Are litter and                 | debris removed?                                                                                                                                                                              |              |                     | $\boxtimes$ |           | Remark [1]         |
| 2.6   | Are planting a                 | areas matched with the approved landscape plan                                                                                                                                               | n?           |                     | $\boxtimes$ |           | Remark [1]         |
| 2.7   | Is planting pa                 | ttern matched with the approved landscape plar                                                                                                                                               | 1?           |                     | $\boxtimes$ |           | Remark [1]         |
| 2.8   | Are planting liplan?           | ocations and spacing matched with the approve                                                                                                                                                | d landscape  |                     | $\boxtimes$ |           | Remark [1]         |
| 2.9   | •                              | ng species on site matched with Figure 3.6 of th                                                                                                                                             | e approved   |                     | $\boxtimes$ |           | Remark [1]         |
| 2.10  |                                | s in satisfied condition?                                                                                                                                                                    |              |                     | $\boxtimes$ |           | Remark [1]         |
|       |                                |                                                                                                                                                                                              |              |                     |             |           |                    |