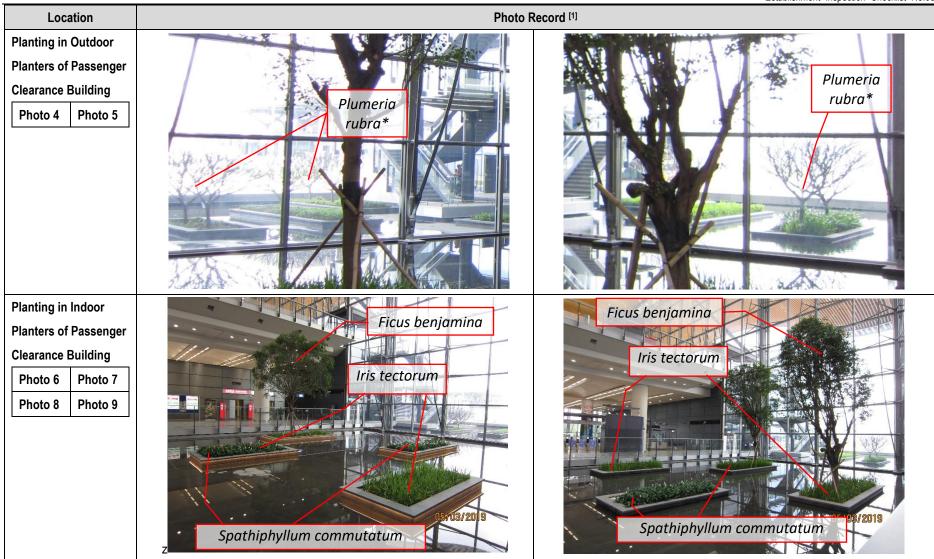

Page 4 of 8

Note: [1] Based on the photo records which provided by the resident site staff (RSS).

\* Refer to Approved Landscape Proposal submitted under Section 16 to Plan Department.

AGREEMENT No. CE 13/2010 (CE)
HONG KONG - ZHUHAI - MACAO BRIDGE HONG KONG BOUNDARY CROSSING FACILITIES
(SUPERSTRUCTURES AND INFRASTRUCTURES) - DESIGN AND CONSTRUCTION
MASTER LANDSCPE PLAN FOR CONTRACT NO. HY/2013/01 (C1) (LEVEL: FIRST FLOOR)

| SCALE   | NA      | DATE       | APR 2018 |
|---------|---------|------------|----------|
| CHECK   | ELK     | DRAWN      | TRT      |
| JOB No. |         | DRAWNG No. | REV      |
|         | AECMP01 |            | B.1b -   |