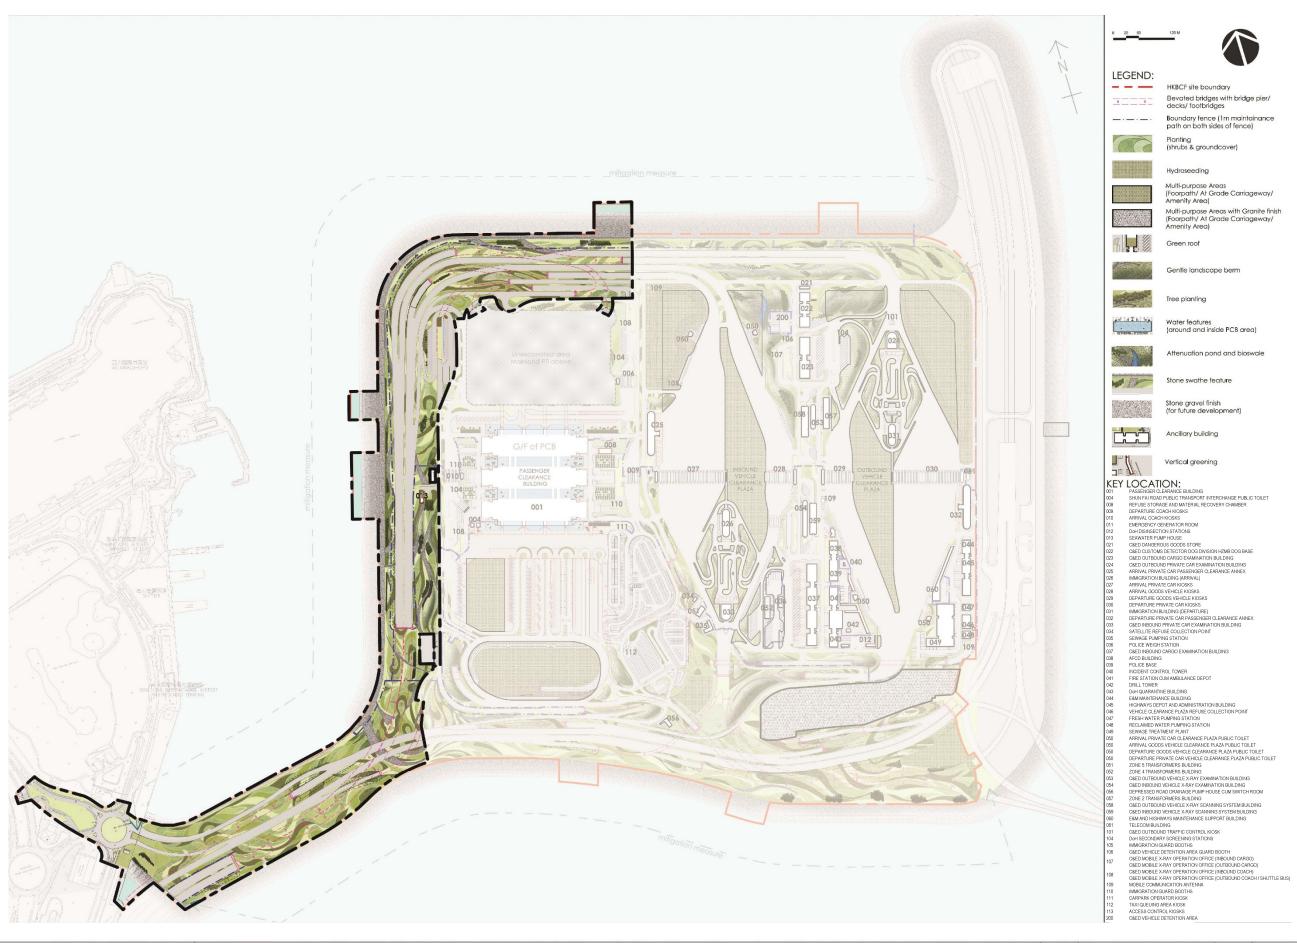

| Cover | ing Period:                    | No.03: 24 Feb 2019 to 23 Apr 2019                                                                                                                                                            | Reported By  | : <u>K</u>          | eith Ch     | <u>au</u> |                    |
|-------|--------------------------------|----------------------------------------------------------------------------------------------------------------------------------------------------------------------------------------------|--------------|---------------------|-------------|-----------|--------------------|
| Time: |                                | <del></del>                                                                                                                                                                                  | Weather Con  | dition:             | Ξ           |           |                    |
| 1     | At-grade pla                   | nting west of Passenger Clearance Building                                                                                                                                                   |              | N/A or not          | Yes         | No        | Remarks /          |
| 1.1   | • .                            | rovided to all plants to ensure satisfactory growth                                                                                                                                          | n and health | observed            | $\boxtimes$ |           | Photo              |
| 1.2   | •                              | automatic irrigation)?<br>es, guys and ties provided properly for safety an                                                                                                                  | d avoid      |                     |             |           | Remark [1]         |
|       | chaffing of ba                 | rk?                                                                                                                                                                                          | a avoia      |                     |             |           | Remark [1]         |
| 1.3   |                                | mb overhanging branches pruned?                                                                                                                                                              |              |                     | $\boxtimes$ |           | Remark [1]         |
| 1.4   | replace dead<br>blown over, fi | onal weather conditions, are proper action impleinglants, repair damaged plants, bed in all plants rm up all other plants and immediately thereafte and plant debris from the site?          | that have    |                     |             |           | Remark [1]         |
| 1.5   | Are litter and                 | debris removed?                                                                                                                                                                              |              |                     | $\boxtimes$ |           | Remark [1]         |
| 1.6   | Are planting a                 | areas matched with the approved landscape plan                                                                                                                                               | 1?           |                     | $\boxtimes$ |           | Remark [1]         |
| 1.7   | Is planting pa                 | ttern matched with the approved landscape plar                                                                                                                                               | 1?           |                     | $\boxtimes$ |           | Remark [1]         |
| 1.8   | Are planting liplan?           | ocations and spacing matched with the approve                                                                                                                                                | d landscape  |                     | $\boxtimes$ |           | Remark [1]         |
| 1.9   | •                              | ng species on site matched with Figure 3.6 of th                                                                                                                                             | e approved   |                     | $\boxtimes$ |           | Remark [1]         |
| 1.10  |                                | s in satisfied condition?                                                                                                                                                                    |              |                     | $\boxtimes$ |           | Remark [1]         |
|       |                                |                                                                                                                                                                                              |              |                     |             | _         |                    |
| 2     | At-grade pla                   | nting east of Passenger Clearance Building                                                                                                                                                   |              | N/A or not observed | Yes         | No        | Remarks /<br>Photo |
| 2.1   | • .                            | rovided to all plants to ensure satisfactory growth automatic irrigation)?                                                                                                                   | n and health |                     | $\boxtimes$ |           | Remark [1]         |
| 2.2   | •                              | es, guys and ties provided properly for safety an                                                                                                                                            | d avoid      |                     | $\boxtimes$ |           | Remark [1]         |
| 2.3   | •                              | mb overhanging branches pruned?                                                                                                                                                              |              |                     | $\boxtimes$ |           | Remark [1]         |
| 2.4   | replace dead<br>blown over, fi | onal weather conditions, are proper action impler<br>plants, repair damaged plants, bed in all plants<br>rm up all other plants and immediately thereafte<br>and plant debris from the site? | that have    |                     |             |           | Remark [1]         |
| 2.5   | Are litter and                 | debris removed?                                                                                                                                                                              |              |                     | $\boxtimes$ |           | Remark [1]         |
| 2.6   | Are planting a                 | areas matched with the approved landscape plan                                                                                                                                               | n?           |                     | $\boxtimes$ |           | Remark [1]         |
| 2.7   | Is planting pa                 | ttern matched with the approved landscape plar                                                                                                                                               | 1?           |                     | $\boxtimes$ |           | Remark [1]         |
| 2.8   | Are planting liplan?           | ocations and spacing matched with the approve                                                                                                                                                | d landscape  |                     | $\boxtimes$ |           | Remark [1]         |
| 2.9   | •                              | ng species on site matched with Figure 3.6 of th                                                                                                                                             | e approved   |                     | $\boxtimes$ |           | Remark [1]         |
| 2.10  |                                | s in satisfied condition?                                                                                                                                                                    |              |                     | $\boxtimes$ |           | Remark [1]         |
|       |                                |                                                                                                                                                                                              |              |                     |             |           |                    |