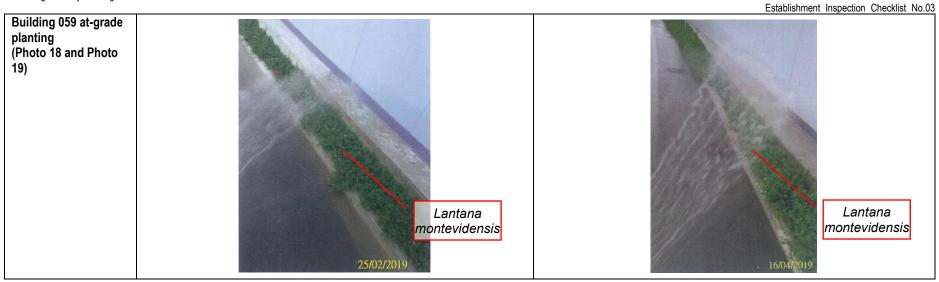

|  |  |  |  |  |  |
|                                                                                                                                                                                                                           | A                                                                                                |          | 30 July 2019        |  |  |  |  |  |  |
| Signature:                                                                                                                                                                                                                | ~/ ~                                                                                             | Date:    |                     |  |  |  |  |  |  |

Page 8 of 16











Note: [1] Extract from "Planting Works Monthly Maintenance Report No.11 (24 February 2019 to 23 March 2019)" (CSF No.: RABF-CSF-LCJ-ABWF-003081) and "Planting Works Monthly Maintenance Report No.12" (24 March 2019 to 23 April 2019)" (CSF No.: RABF-CSF-LCJ-ABWF-003082), which prepared by Contractor and submitted to Engineer's Representative.





AGREEMENT No. CE 13/2010 (CE)
HONG KONG - ZHUHAI - MACAO BRIDGE HONG KONG BOUNDARY CROSSING FACILITIES
(SUPERSTRUCTURES AND INFRASTRUCTURES) - DESIGN AND CONSTRUCTION
MASTER LANDSCPE PLAN FOR CONTRACT NO. HY/2014/05 (C8) (LEVEL: TOP VIEW)

| SCALE : | NA            | DATE         | MAY 2018 |     |  |
|---------|---------------|--------------|----------|-----|--|
| оноє    | ELK           | DECEM        | TRT      |     |  |
| J08 No. | Anderson