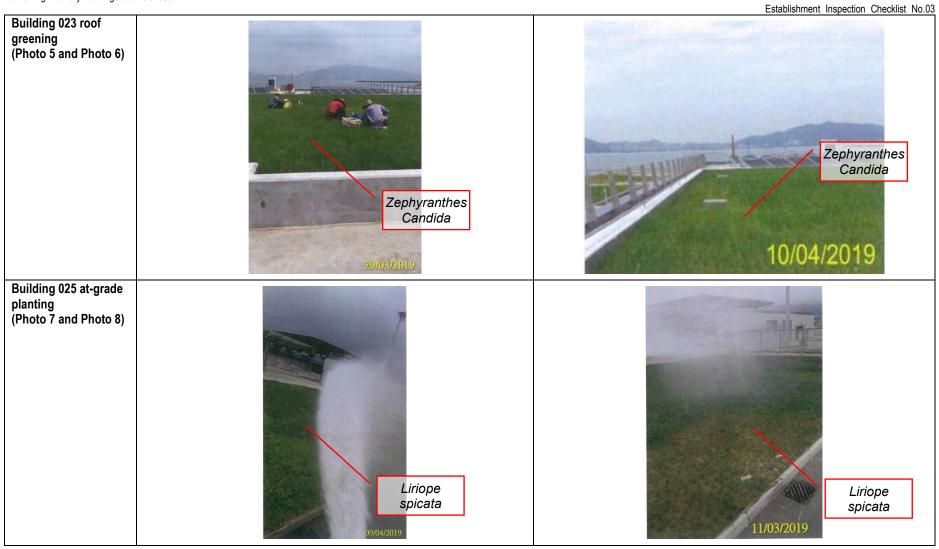

| Cover | ing Period:                    | No.03: 24 Feb 2019 to 23 Apr 2019                                                                                                                                                            | Reported By  | : <u>K</u>          | eith Ch     | <u>au</u> |                    |
|-------|--------------------------------|----------------------------------------------------------------------------------------------------------------------------------------------------------------------------------------------|--------------|---------------------|-------------|-----------|--------------------|
| Time: |                                | <del></del>                                                                                                                                                                                  | Weather Con  | dition:             | Ξ           |           |                    |
| 1     | At-grade pla                   | nting west of Passenger Clearance Building                                                                                                                                                   |              | N/A or not          | Yes         | No        | Remarks /          |
| 1.1   | • .                            | rovided to all plants to ensure satisfactory growth                                                                                                                                          | n and health | observed            | $\boxtimes$ |           | Photo              |
| 1.2   | •                              | automatic irrigation)?<br>es, guys and ties provided properly for safety an                                                                                                                  | d avoid      |                     |             |           | Remark [1]         |
|       | chaffing of ba                 | rk?                                                                                                                                                                                          | a avoia      |                     |             |           | Remark [1]         |
| 1.3   |                                | mb overhanging branches pruned?                                                                                                                                                              |              |                     | $\boxtimes$ |           | Remark [1]         |
| 1.4   | replace dead<br>blown over, fi | onal weather conditions, are proper action impleinglants, repair damaged plants, bed in all plants rm up all other plants and immediately thereafte and plant debris from the site?          | that have    |                     |             |           | Remark [1]         |
| 1.5   | Are litter and                 | debris removed?                                                                                                                                                                              |              |                     | $\boxtimes$ |           | Remark [1]         |
| 1.6   | Are planting a                 | areas matched with the approved landscape plan                                                                                                                                               | 1?           |                     | $\boxtimes$ |           | Remark [1]         |
| 1.7   | Is planting pa                 | ttern matched with the approved landscape plar                                                                                                                                               | 1?           |                     | $\boxtimes$ |           | Remark [1]         |
| 1.8   | Are planting liplan?           | ocations and spacing matched with the approve                                                                                                                                                | d landscape  |                     | $\boxtimes$ |           | Remark [1]         |
| 1.9   | •                              | ng species on site matched with Figure 3.6 of th                                                                                                                                             | e approved   |                     | $\boxtimes$ |           | Remark [1]         |
| 1.10  |                                | s in satisfied condition?                                                                                                                                                                    |              |                     | $\boxtimes$ |           | Remark [1]         |
|       |                                |                                                                                                                                                                                              |              |                     |             | _         |                    |
| 2     | At-grade pla                   | nting east of Passenger Clearance Building                                                                                                                                                   |              | N/A or not observed | Yes         | No        | Remarks /<br>Photo |
| 2.1   | • .                            | rovided to all plants to ensure satisfactory growth automatic irrigation)?                                                                                                                   | n and health |                     | $\boxtimes$ |           | Remark [1]         |
| 2.2   | •                              | es, guys and ties provided properly for safety an                                                                                                                                            | d avoid      |                     | $\boxtimes$ |           | Remark [1]         |
| 2.3   | •                              | mb overhanging branches pruned?                                                                                                                                                              |              |                     | $\boxtimes$ |           | Remark [1]         |
| 2.4   | replace dead<br>blown over, fi | onal weather conditions, are proper action impler<br>plants, repair damaged plants, bed in all plants<br>rm up all other plants and immediately thereafte<br>and plant debris from the site? | that have    |                     |             |           | Remark [1]         |
| 2.5   | Are litter and                 | debris removed?                                                                                                                                                                              |              |                     | $\boxtimes$ |           | Remark [1]         |
| 2.6   | Are planting a                 | areas matched with the approved landscape plan                                                                                                                                               | n?           |                     | $\boxtimes$ |           | Remark [1]         |
| 2.7   | Is planting pa                 | ttern matched with the approved landscape plar                                                                                                                                               | 1?           |                     | $\boxtimes$ |           | Remark [1]         |
| 2.8   | Are planting liplan?           | ocations and spacing matched with the approve                                                                                                                                                | d landscape  |                     | $\boxtimes$ |           | Remark [1]         |
| 2.9   | •                              | ng species on site matched with Figure 3.6 of th                                                                                                                                             | e approved   |                     | $\boxtimes$ |           | Remark [1]         |
| 2.10  |                                | s in satisfied condition?                                                                                                                                                                    |              |                     | $\boxtimes$ |           | Remark [1]         |
|       |                                |                                                                                                                                                                                              |              |                     |             |           |                    |