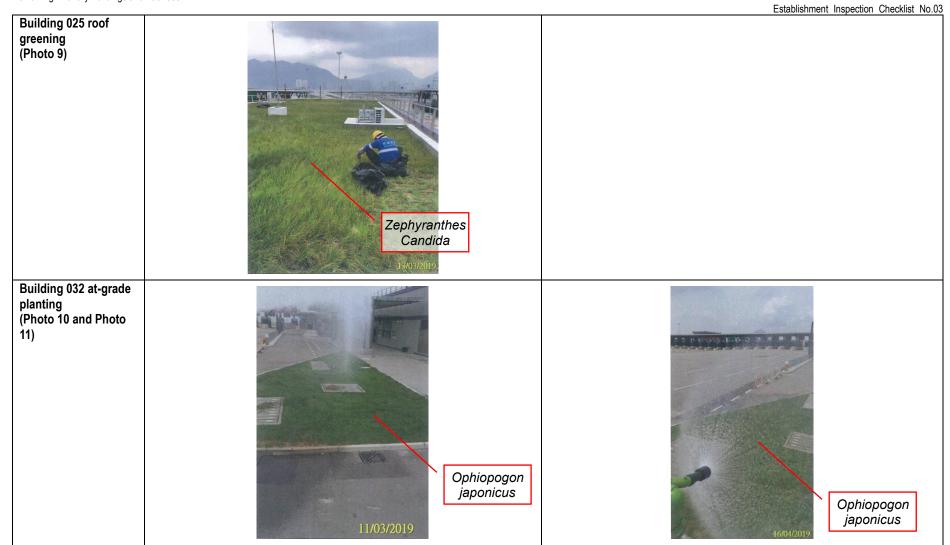

| Cover | ing Period:                    | No.03: 24 Feb 2019 to 23 Apr 2019                                                                                                                                                            | Reported By  | : <u>K</u>          | eith Ch     | <u>au</u> |                    |
|-------|--------------------------------|----------------------------------------------------------------------------------------------------------------------------------------------------------------------------------------------|--------------|---------------------|-------------|-----------|--------------------|
| Time: |                                | <del></del>                                                                                                                                                                                  | Weather Con  | dition:             | Ξ           |           |                    |
| 1     | At-grade pla                   | nting west of Passenger Clearance Building                                                                                                                                                   |              | N/A or not          | Yes         | No        | Remarks /          |
| 1.1   | • .                            | rovided to all plants to ensure satisfactory growth                                                                                                                                          | n and health | observed            | $\boxtimes$ |           | Photo              |
| 1.2   | •                              | automatic irrigation)?<br>es, guys and ties provided properly for safety an                                                                                                                  | d avoid      |                     |             |           | Remark [1]         |
|       | chaffing of ba                 | rk?                                                                                                                                                                                          | a avoia      |                     |             |           | Remark [1]         |
| 1.3   |                                | mb overhanging branches pruned?                                                                                                                                                              |              |                     | $\boxtimes$ |           | Remark [1]         |
| 1.4   | replace dead<br>blown over, fi | onal weather conditions, are proper action impleinglants, repair damaged plants, bed in all plants rm up all other plants and immediately thereafte and plant debris from the site?          | that have    |                     |             |           | Remark [1]         |
| 1.5   | Are litter and                 | debris removed?                                                                                                                                                                              |              |                     | $\boxtimes$ |           | Remark [1]         |
| 1.6   | Are planting a                 | areas matched with the approved landscape plan                                                                                                                                               | 1?           |                     | $\boxtimes$ |           | Remark [1]         |
| 1.7   | Is planting pa                 | ttern matched with the approved landscape plar                                                                                                                                               | 1?           |                     | $\boxtimes$ |           | Remark [1]         |
| 1.8   | Are planting liplan?           | ocations and spacing matched with the approve                                                                                                                                                | d landscape  |                     | $\boxtimes$ |           | Remark [1]         |
| 1.9   | •                              | ng species on site matched with Figure 3.6 of th                                                                                                                                             | e approved   |                     | $\boxtimes$ |           | Remark [1]         |
| 1.10  |                                | s in satisfied condition?                                                                                                                                                                    |              |                     | $\boxtimes$ |           | Remark [1]         |
|       |                                |                                                                                                                                                                                              |              |                     |             | _         |                    |
| 2     | At-grade pla                   | nting east of Passenger Clearance Building                                                                                                                                                   |              | N/A or not observed | Yes         | No        | Remarks /<br>Photo |
| 2.1   | • .                            | rovided to all plants to ensure satisfactory growth automatic irrigation)?                                                                                                                   | n and health |                     | $\boxtimes$ |           | Remark [1]         |
| 2.2   | •                              | es, guys and ties provided properly for safety an                                                                                                                                            | d avoid      |                     | $\boxtimes$ |           | Remark [1]         |
| 2.3   | •                              | mb overhanging branches pruned?                                                                                                                                                              |              |                     | $\boxtimes$ |           | Remark [1]         |
| 2.4   | replace dead<br>blown over, fi | onal weather conditions, are proper action impler<br>plants, repair damaged plants, bed in all plants<br>rm up all other plants and immediately thereafte<br>and plant debris from the site? | that have    |                     |             |           | Remark [1]         |
| 2.5   | Are litter and                 | debris removed?                                                                                                                                                                              |              |                     | $\boxtimes$ |           | Remark [1]         |
| 2.6   | Are planting a                 | areas matched with the approved landscape plan                                                                                                                                               | n?           |                     | $\boxtimes$ |           | Remark [1]         |
| 2.7   | Is planting pa                 | ttern matched with the approved landscape plar                                                                                                                                               | 1?           |                     | $\boxtimes$ |           | Remark [1]         |
| 2.8   | Are planting liplan?           | ocations and spacing matched with the approve                                                                                                                                                | d landscape  |                     | $\boxtimes$ |           | Remark [1]         |
| 2.9   | •                              | ng species on site matched with Figure 3.6 of th                                                                                                                                             | e approved   |                     | $\boxtimes$ |           | Remark [1]         |
| 2.10  |                                | s in satisfied condition?                                                                                                                                                                    |              |                     | $\boxtimes$ |           | Remark [1]         |
|       |                                |                                                                                                                                                                                              |              |                     |             |           |                    |