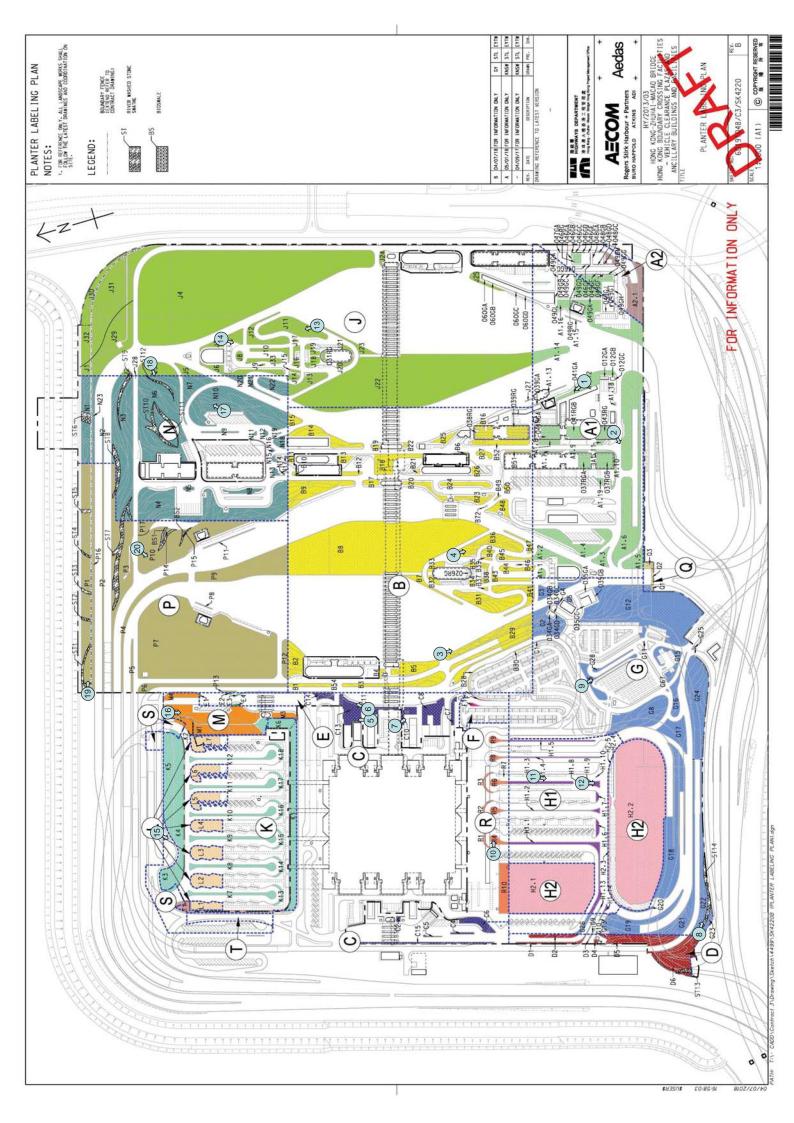

| Cover | ing Period:                    | No.03: 24 Feb 2019 to 23 Apr 2019                                                                                                                                                            | Reported By  | : <u>K</u>          | eith Ch     | <u>au</u> |                    |
|-------|--------------------------------|----------------------------------------------------------------------------------------------------------------------------------------------------------------------------------------------|--------------|---------------------|-------------|-----------|--------------------|
| Time: |                                | <del></del>                                                                                                                                                                                  | Weather Con  | dition:             | Ξ           |           |                    |
| 1     | At-grade pla                   | nting west of Passenger Clearance Building                                                                                                                                                   |              | N/A or not          | Yes         | No        | Remarks /          |
| 1.1   | • .                            | rovided to all plants to ensure satisfactory growth                                                                                                                                          | n and health | observed            | $\boxtimes$ |           | Photo              |
| 1.2   | •                              | automatic irrigation)?<br>es, guys and ties provided properly for safety an                                                                                                                  | d avoid      |                     |             |           | Remark [1]         |
|       | chaffing of ba                 | rk?                                                                                                                                                                                          | a avoia      |                     |             |           | Remark [1]         |
| 1.3   |                                | mb overhanging branches pruned?                                                                                                                                                              |              |                     | $\boxtimes$ |           | Remark [1]         |
| 1.4   | replace dead<br>blown over, fi | onal weather conditions, are proper action impleinglants, repair damaged plants, bed in all plants rm up all other plants and immediately thereafte and plant debris from the site?          | that have    |                     |             |           | Remark [1]         |
| 1.5   | Are litter and                 | debris removed?                                                                                                                                                                              |              |                     | $\boxtimes$ |           | Remark [1]         |
| 1.6   | Are planting a                 | areas matched with the approved landscape plan                                                                                                                                               | 1?           |                     | $\boxtimes$ |           | Remark [1]         |
| 1.7   | Is planting pa                 | ttern matched with the approved landscape plar                                                                                                                                               | 1?           |                     | $\boxtimes$ |           | Remark [1]         |
| 1.8   | Are planting liplan?           | ocations and spacing matched with the approve                                                                                                                                                | d landscape  |                     | $\boxtimes$ |           | Remark [1]         |
| 1.9   | •                              | ng species on site matched with Figure 3.6 of th                                                                                                                                             | e approved   |                     | $\boxtimes$ |           | Remark [1]         |
| 1.10  |                                | s in satisfied condition?                                                                                                                                                                    |              |                     | $\boxtimes$ |           | Remark [1]         |
|       |                                |                                                                                                                                                                                              |              |                     |             | _         |                    |
| 2     | At-grade pla                   | nting east of Passenger Clearance Building                                                                                                                                                   |              | N/A or not observed | Yes         | No        | Remarks /<br>Photo |
| 2.1   | • .                            | rovided to all plants to ensure satisfactory growth automatic irrigation)?                                                                                                                   | n and health |                     | $\boxtimes$ |           | Remark [1]         |
| 2.2   | •                              | es, guys and ties provided properly for safety an                                                                                                                                            | d avoid      |                     | $\boxtimes$ |           | Remark [1]         |
| 2.3   | •                              | mb overhanging branches pruned?                                                                                                                                                              |              |                     | $\boxtimes$ |           | Remark [1]         |
| 2.4   | replace dead<br>blown over, fi | onal weather conditions, are proper action impler<br>plants, repair damaged plants, bed in all plants<br>rm up all other plants and immediately thereafte<br>and plant debris from the site? | that have    |                     |             |           | Remark [1]         |
| 2.5   | Are litter and                 | debris removed?                                                                                                                                                                              |              |                     | $\boxtimes$ |           | Remark [1]         |
| 2.6   | Are planting a                 | areas matched with the approved landscape plan                                                                                                                                               | n?           |                     | $\boxtimes$ |           | Remark [1]         |
| 2.7   | Is planting pa                 | ttern matched with the approved landscape plar                                                                                                                                               | 1?           |                     | $\boxtimes$ |           | Remark [1]         |
| 2.8   | Are planting liplan?           | ocations and spacing matched with the approve                                                                                                                                                | d landscape  |                     | $\boxtimes$ |           | Remark [1]         |
| 2.9   | •                              | ng species on site matched with Figure 3.6 of th                                                                                                                                             | e approved   |                     | $\boxtimes$ |           | Remark [1]         |
| 2.10  |                                | s in satisfied condition?                                                                                                                                                                    |              |                     | $\boxtimes$ |           | Remark [1]         |
|       |                                |                                                                                                                                                                                              |              |                     |             |           |                    |