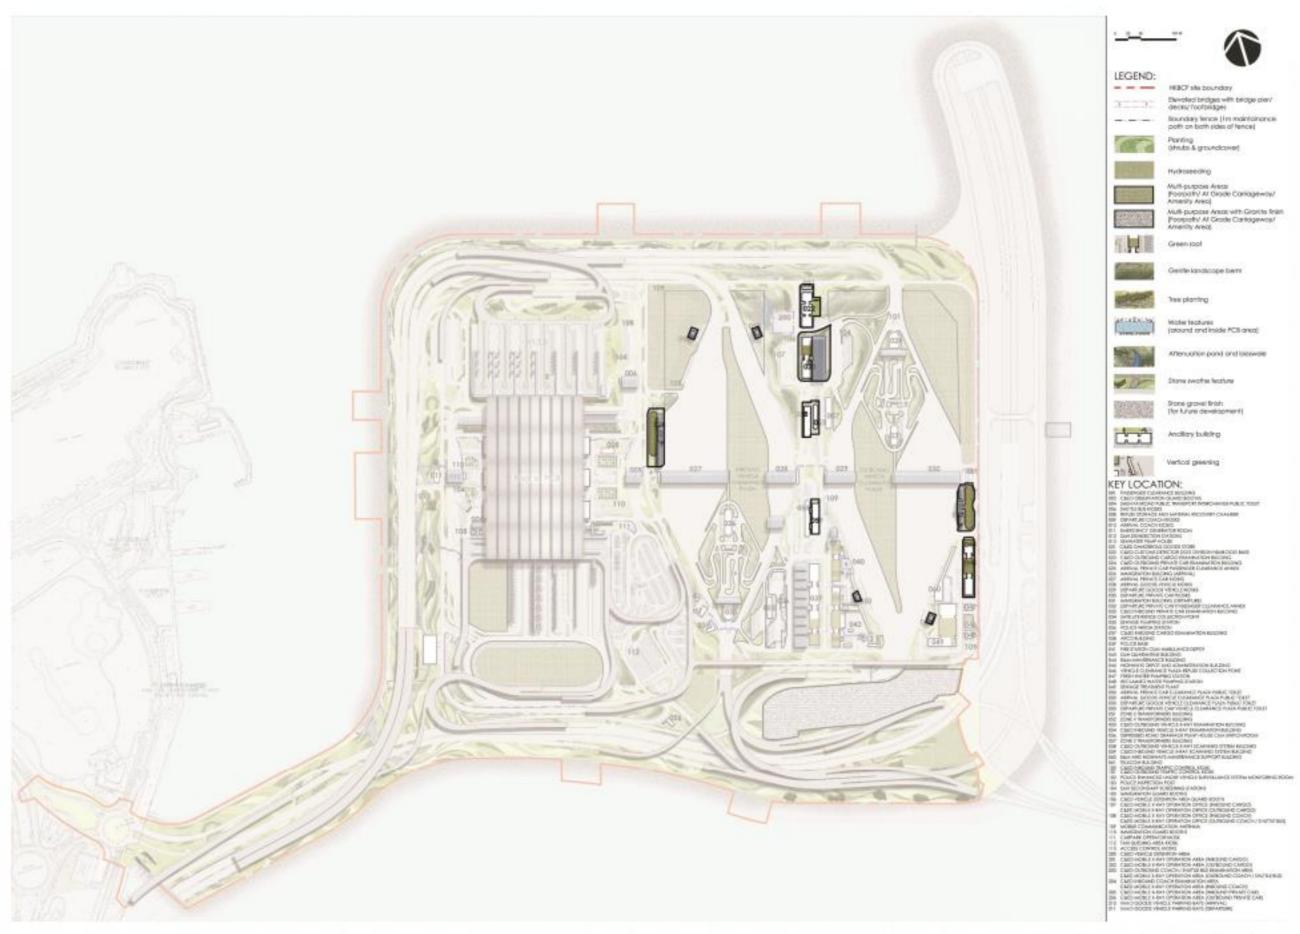

|          | 30 July 2019        |  |  |  |  |  |  |
| Signature:                                                                                                                                                                                                                | ~/ ~                                                                                             | Date:    |                     |  |  |  |  |  |  |

Page 8 of 16











Note: [1] Extract from "Planting Works Monthly Maintenance Report No.11 (24 February 2019 to 23 March 2019)" (CSF No.: RABF-CSF-LCJ-ABWF-003081) and "Planting Works Monthly Maintenance Report No.12" (24 March 2019 to 23 April 2019)" (CSF No.: RABF-CSF-LCJ-ABWF-003082), which prepared by Contractor and submitted to Engineer's Representative.





AGREEMENT No. CE 13/2010 (CE)
HONG KONG - ZHUHAI - MACAO BRIDGE HONG KONG BOUNDARY CROSSING FACILITIES
(SUPERSTRUCTURES AND INFRASTRUCTURES) - DESIGN AND CONSTRUCTION
MASTER LANDSCPE PLAN FOR CONTRACT NO. HY/2014/05 (C8) (LEVEL: TOP VIEW)

| SCALE : | NA            | DATE         | MAY 2018 |     |  |
|---------|---------------|--------------|----------|-----|--|
| оноє    | ELK           | DECEM        | TRT      |     |  |
| J08 No. | Anderson sont | DISANING No. |          | BEA |  |
|         | AECMP01       |              | B.5c     | *   |  |

## 1. Planter Labeling Plans



| TREE PLANTIN | TREE PLANTING (1)     |              |                                    |             |  |  |  |  |  |  |
|--------------|-----------------------|--------------|----------------------------