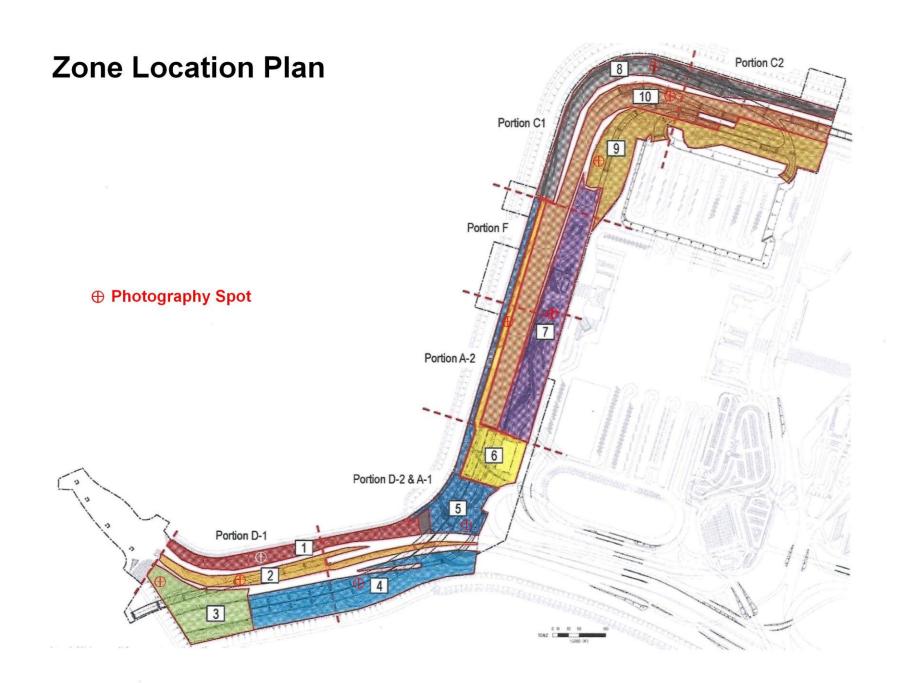

|      |                                                                                                                                                                                                                                                                    | N/A or not          | Yes         | No | Remarks /          |
|------|--------------------------------------------------------------------------------------------------------------------------------------------------------------------------------------------------------------------------------------------------------------------|---------------------|-------------|----|--------------------|
| 3    | Planting in Outdoor Planters of Passenger Clearance Building                                                                                                                                                                                                       | observed            | 100         |    | Photo              |
| 3.1  | Is watering provided to all plants to ensure satisfactory growth and health (manual and automatic irrigation)?                                                                                                                                                     |                     | $\boxtimes$ |    | Remark [1]         |
| 3.2  | Are tree stakes, guys and ties provided properly for safety and avoid chaffing of bark?                                                                                                                                                                            |                     | $\boxtimes$ |    | Remark [1]         |
| 3.3  | Are trees or limb overhanging branches pruned?                                                                                                                                                                                                                     |                     | $\boxtimes$ |    | Remark [1]         |
| 3.4  | After exceptional weather conditions, are proper action implemented to replace dead plants, repair damaged plants, bed in all plants that have blown over, firm up all other plants and immediately thereafter, remove dead plants and plant debris from the site? |                     |             |    | Remark [1]         |
| 3.5  | Are litter and debris removed?                                                                                                                                                                                                                                     |                     | $\boxtimes$ |    | Remark [1]         |
| 3.6  | Are planting areas matched with the approved landscape plan?                                                                                                                                                                                                       |                     | $\boxtimes$ |    | Remark [1]         |
| 3.7  | Is planting pattern matched with the approved landscape plan?                                                                                                                                                                                                      |                     | $\boxtimes$ |    | Remark [1]         |
| 3.8  | Are planting locations and spacing matched with the approved landscape plan?                                                                                                                                                                                       |                     | $\boxtimes$ |    | Remark [1]         |
| 3.9  | Are the planting species on site matched with Figure 3.6 of the approved landscape plan?                                                                                                                                                                           |                     | $\boxtimes$ |    | Remark [1]         |
| 3.10 | Are the plants in satisfied condition?                                                                                                                                                                                                                             |                     | $\boxtimes$ |    | Remark [1]         |
|      |                                                                                                                                                                                                                                                                    |                     |             | -  |                    |
|      |                                                                                                                                                                                                                                                                    |                     |             |    |                    |
| 4    | Planting in Indoor Planters of Passenger Clearance Building                                                                                                                                                                                                        | N/A or not observed | Yes         | No | Remarks /<br>Photo |
| 4.1  | Is watering provided to all plants to ensure satisfactory growth and health (manual and automatic irrigation)?                                                                                                                                                     |                     | $\boxtimes$ |    | Remark [1]         |
| 4.2  | Are tree stakes, guys and ties provided properly for safety and avoid chaffing of bark?                                                                                                                                                                            |                     | $\boxtimes$ |    | Remark [1]         |
| 4.3  | Are trees or limb overhanging branches pruned?                                                                                                                                                                                                                     |                     | $\boxtimes$ |    | Remark [1]         |
| 4.4  | After exceptional weather conditions, are proper action implemented to replace dead plants, repair damaged plants, bed in all plants that have blown over, firm up all other plants and immediately thereafter, remove dead plants and plant debris from the site? |                     |             |    | Remark [1]         |
| 4.5  | Are litter and debris removed?                                                                                                                                                                                                                                     |                     | $\boxtimes$ |    | Remark [1]         |
| 4.6  | Are planting areas matched with the approved landscape plan?                                                                                                                                                                                                       |                     | $\boxtimes$ |    | Remark [1]         |
| 4.7  | Is planting pattern matched with the approved landscape plan?                                                                                                                                                                                                      |                     | $\boxtimes$ |    | Remark [1]         |
| 4.8  | Are planting locations and spacing matched with the approved landscape plan?                                                                                                                                                                                       |                     | $\boxtimes$ |    | Remark [1]         |
| 4.9  | Are the planting species on site matched with Figure 3.6 of the approved landscape plan?                                                                                                                                                                           |                     | $\boxtimes$ |    | Remark [1]         |
| 4.10 | Are the plants in satisfied condition?                                                                                                                                                                                                                             |                     | $\boxtimes$ |    | Remark [1]         |
|      |                                                                                                                                                                                                                                                                    |                     |             |    |                    |
| 10   | General Document                                                                                                                                                                                                                                                   | N/A or not observed | Yes         | No | Remarks /<br>Photo |
| 11.1 | Are the records of watering, fertilizing, weeding, pruning and mowing kept for checking?                                                                                                                                                                           |                     | $\boxtimes$ |    | Remark [1]         |
|      |                                                                                                                                                                                                                                                                    |                     |             |    |                    |