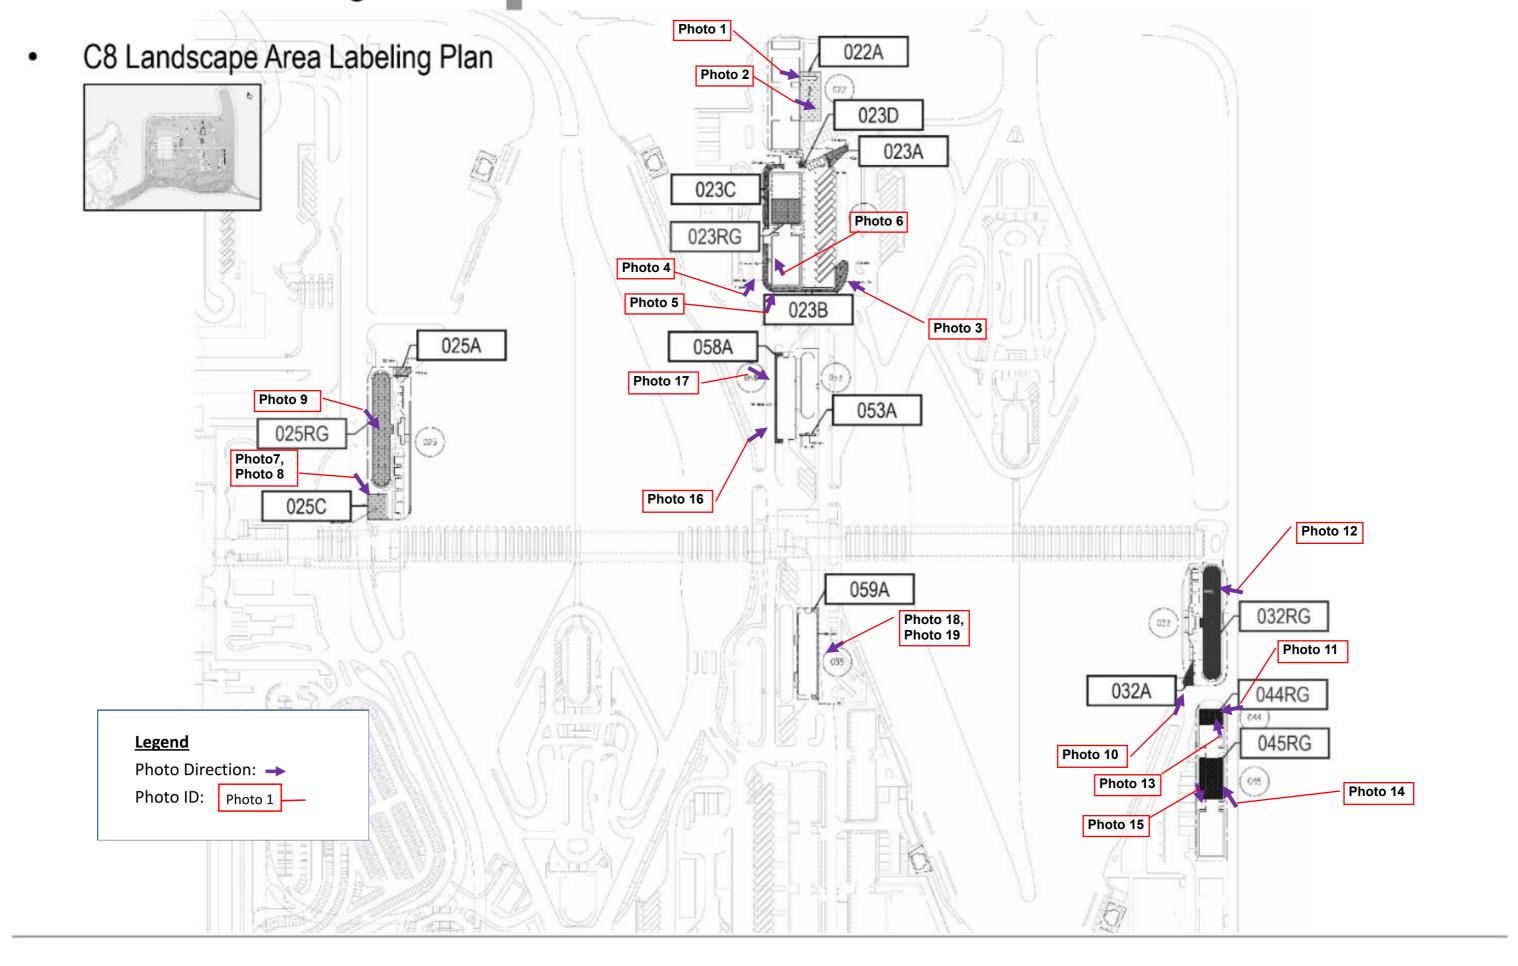

WF-003081) and "Planting Works Monthly Maintenance Report No.12" (24 March 2019 to 23 April 2019)" (CSF No.: RABF-CSF-LCJ-ABWF-003082), which prepared by Contractor and submitted to Engineer's Representative.





AGREEMENT No. CE 13/2010 (CE)
HONG KONG - ZHUHAI - MACAO BRIDGE HONG KONG BOUNDARY CROSSING FACILITIES
(SUPERSTRUCTURES AND INFRASTRUCTURES) - DESIGN AND CONSTRUCTION
MASTER LANDSCPE PLAN FOR CONTRACT NO. HY/2014/05 (C8) (LEVEL: TOP VIEW)

| SCALE : | NA            | DATE         | MAY 2018 |     |  |
|---------|---------------|--------------|----------|-----|--|
| оноє    | ELK           | DECEM        | TRT      |     |  |
| J08 No. | Anderson sont | DISANING No. |          | BEA |  |
|         | AECMP01       |              | B.5c     | *   |  |

## 1. Planter Labeling Plans



| TREE PLANTIN | TREE PLANTING (1)     |              |                                    |             |  |  |  |  |  |  |
|--------------|-----------------------|--------------|------------------------------------|-------------|--|--|--|--|--|--|
| SPECIES CODE | BOTANICAL NAME        | CHINESE NAME | SIZE [mm]                          | SPACING [m] |  |  |  |  |  |  |
| AL **        | Albizia lebbeck       | 大葉合歡         | 4000-5000(H) x 3000(SP) x 100(DBH) | 3 - 4       |  |  |  |  |  |  |
| BV           | Bauhinia variegata    | 宮粉羊蹄甲        | 4000-5000(H) x 3000(SP) x 100(DBH) | 3 - 4       |  |  |  |  |  |  |
| CV           | Callistemon viminalis | 串錢柳          | 4000-5000(H) x 3000(SP) x 100(DBH) | 3 - 4       |  |  |  |  |  |  |
| CS **        | Cassia siamea         | 鐵刀木