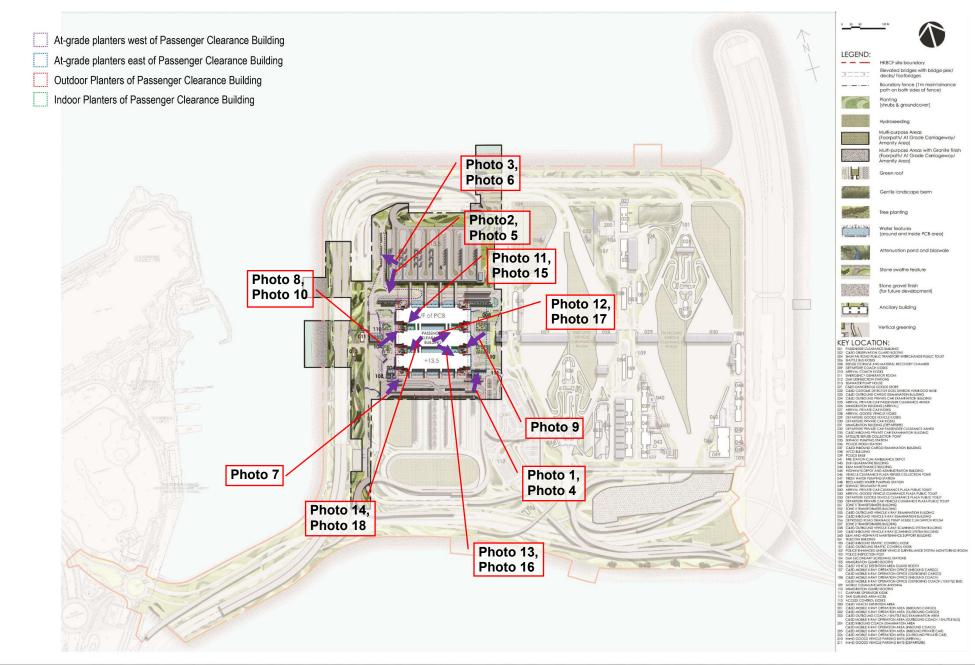

**Covering Period:** No.2: 24 Dec 2018 to 23 Feb 2019 Reported By: Keith Chau Time: Weather Condition: \_\_\_ Yes No N/A or not Remarks / 1 At-grade planting west of Passenger Clearance Building observed Photo 1.1 Is watering provided to all plants to ensure satisfactory growth and health  $\boxtimes$ Remark [1] (manual and automatic irrigation)? 1.2 Are tree stakes, guys and ties provided properly for safety and avoid  $\boxtimes$ Remark [1] chaffing of bark? 1.3 Are trees or limb overhanging branches pruned?  $\boxtimes$ Remark [1] 1.4 After exceptional weather conditions, are proper action implemented to  $\boxtimes$ Remark [1] replace dead plants, repair damaged plants, bed in all plants that have blown over, firm up all other plants and immediately thereafter, remove dead plants and plant debris from the site? 1.5 Are litter and debris removed?  $\times$ Remark [1] 1.6 Are planting areas matched with the approved landscape plan?  $\times$ Remark [1] 1.7 Is planting pattern matched with the approved landscape plan?  $\boxtimes$ Remark [1] 1.8 Are planting locations and spacing matched with the approved landscape  $\boxtimes$ Remark [1] 1.9 Are the planting species on site matched with Figure 3.6 of the approved  $\boxtimes$ Remark [1] landscape plan? 1.10 Are the plants in satisfied condition?  $\boxtimes$ Remark [1] N/A or not Yes No Remarks / 2 At-grade planting east of Passenger Clearance Building observed Photo 2.1 Is watering provided to all plants to ensure satisfactory growth and health  $\boxtimes$ Remark [1] (manual and automatic irrigation)? 2.2 Are tree stakes, guvs and ties provided properly for safety and avoid  $\times$ Remark [1] chaffing of bark? 2.3 Are trees or limb overhanging branches pruned?  $\boxtimes$ Remark [1] 2.4 After exceptional weather conditions, are proper action implemented to  $\boxtimes$ П Remark [1] replace dead plants, repair damaged plants, bed in all plants that have blown over, firm up all other plants and immediately thereafter, remove dead plants and plant debris from the site? 2.5 Are litter and debris removed?  $\times$ Remark [1] 2.6 Are planting areas matched with the approved landscape plan? XRemark [1] 2.7 Is planting pattern matched with the approved landscape plan?  $\boxtimes$ Remark [1] 2.8 Are planting locations and spacing matched with the approved landscape XRemark [1] plan? 2.9 Are the planting species on site matched with Figure 3.6 of the approved  $\boxtimes$ Remark [1] landscape plan? 2.10 Are the plants in satisfied condition? XRemark [1]

| 3    | Planting in Outdoor Planters of Passenger Clearance Building                                                                                                                                                                                                       | N/A or not             | Yes         | No | Remarks /           |
|------|--------------------------------------------------------------------------------------------------------------------------------------------------------------------------------------------------------------------------------------------------------------------|------------------------|-------------|----|---------------------|
| 3.1  | Is watering provided to all plants to ensure satisfactory growth and health                                                                                                                                                                                        | observed               | $\boxtimes$ |    | Photo<br>Remark [1] |
| 3.2  | (manual and automatic irrigation)?                                                                                                                                                                                                                                 | _                      |             |    |                     |
| 3.2  | Are tree stakes, guys and ties provided properly for safety and avoid chaffing of bark?                                                                                                                                                                            |                        | $\boxtimes$ |    | Remark [1]          |
| 3.3  | Are trees or limb overhanging branches pruned?                                                                                                                                                                                                                     |                        | $\boxtimes$ |    | Remark [1]          |
| 3.4  | After exceptional weather conditions, are proper action implemented to replace dead plants, repair damaged plants, bed in all plants that have blown over, firm up all other plants and immediately thereafter, remove dead plants and plant debris from the site? |                        |             |    | Remark [1]          |
| 3.5  | Are litter and debris removed?                                                                                                                                                                                                                                     |                        | $\boxtimes$ |    | Remark [1]          |
| 3.6  | Are planting areas matched with the approved landscape plan?                                                                                                                                                                                                       |                        | $\boxtimes$ |    | Remark [1]          |
| 3.7  | Is planting pattern matched with the approved landscape plan?                                                                                                                                                                                                      |                        | $\boxtimes$ |    | Remark [1]          |
| 3.8  | Are planting locations and spacing matched with the approved landscape plan?                                                                                                                                                                                       |                        | $\boxtimes$ |    | Remark [1]          |
| 3.9  | Are the planting species on site matched with Figure 3.6 of the approved landscape plan?                                                                                                                                                                           |                        | $\boxtimes$ |    | Remark [1]          |
| 3.10 | Are the plants in satisfied condition?                                                                                                                                                                                                                             |                        | $\boxtimes$ |    | Remark [1]          |
|      |                                                                                                                                                                                                                                                                    |                        |             | -  |                     |
|      |                                                                                                                                                                                                                                                                    |                        |             |    |                     |
| 4    | Planting in Indoor Planters of Passenger Clearance Building                                                                                                                                                                                                        | N/A or not<br>observed | Yes         | No | Remarks /<br>Photo  |
| 4.1  | Is watering provided to all plants to ensure satisfactory growth and health (manual and automatic irrigation)?                                                                                                                                                     |                        | $\boxtimes$ |    | Remark [1]          |
| 4.2  | Are tree stakes, guys and ties provided properly for safety and avoid chaffing of bark?                                                                                                                                                                            |                        | $\boxtimes$ |    | Remark [1]          |
| 4.3  | Are trees or limb overhanging branches pruned?                                                                                                                                                                                                                     |                        | $\boxtimes$ |    | Remark [1]          |
| 4.4  | After exceptional weather conditions, are proper action implemented to replace dead plants, repair damaged plants, bed in all plants that have blown over, firm up all other plants and immediately thereafter, remove dead plants and plant debris from the site? | $\boxtimes$            |             |    | Remark [1]          |
| 4.5  | Are litter and debris removed?                                                                                                                                                                                                                                     |                        | $\boxtimes$ |    | Remark [1]          |
| 4.6  | Are planting areas matched with the approved landscape plan?                                                                                                                                                                                                       |                        | $\boxtimes$ |    | Remark [1]          |
| 4.7  | Is planting pattern matched with the approved landscape plan?                                                                                                                                                                                                      |                        | $\boxtimes$ |    | Remark [1]          |
| 4.8  | Are planting locations and spacing matched with the approved landscape plan?                                                                                                                                                                                       |                        | $\boxtimes$ |    | Remark [1]          |
| 4.9  | Are the planting species on site matched with Figure 3.6 of the approved landscape plan?                                                                                                                                                                           |                        | $\boxtimes$ |    | Remark [1]          |
| 4.10 | Are the plants in satisfied condition?                                                                                                                                                                                                                             |                        | $\boxtimes$ |    | Remark [1]          |
|      |                                                                                                                                                                                                                                                                    |                        |             |    |                     |
| 10   | General Document                                                                                                                                                                                                                                                   | N/A or not observed    | Yes         | No | Remarks /<br>Photo  |
| 11.1 | Are the records of watering, fertilizing, weeding, pruning and mowing kept for checking?                                                                                                                                                                           |                        | $\boxtimes$ |    | Remark [1]          |
|      | •                                                                                                                                                                                                                                                                  |                        |             | -  |                     |