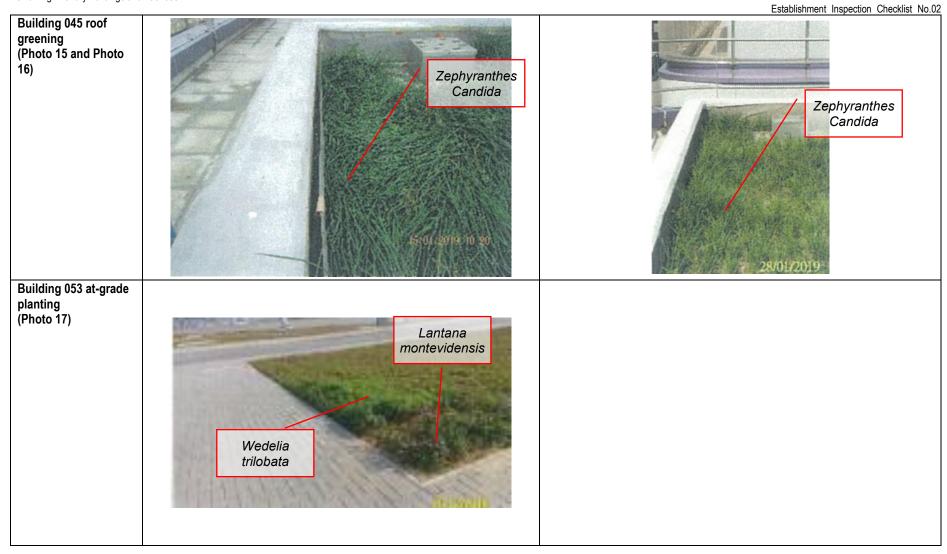

**Covering Period:** No.2: 24 Dec 2018 to 23 Feb 2019 Reported By: Keith Chau Time: Weather Condition: \_\_\_ Yes No N/A or not Remarks / 1 At-grade planting west of Passenger Clearance Building observed Photo 1.1 Is watering provided to all plants to ensure satisfactory growth and health  $\boxtimes$ Remark [1] (manual and automatic irrigation)? 1.2 Are tree stakes, guys and ties provided properly for safety and avoid  $\boxtimes$ Remark [1] chaffing of bark? 1.3 Are trees or limb overhanging branches pruned?  $\boxtimes$ Remark [1] 1.4 After exceptional weather conditions, are proper action implemented to  $\boxtimes$ Remark [1] replace dead plants, repair damaged plants, bed in all plants that have blown over, firm up all other plants and immediately thereafter, remove dead plants and plant debris from the site? 1.5 Are litter and debris removed?  $\times$ Remark [1] 1.6 Are planting areas matched with the approved landscape plan?  $\times$ Remark [1] 1.7 Is planting pattern matched with the approved landscape plan?  $\boxtimes$ Remark [1] 1.8 Are planting locations and spacing matched with the approved landscape  $\boxtimes$ Remark [1] 1.9 Are the planting species on site matched with Figure 3.6 of the approved  $\boxtimes$ Remark [1] landscape plan? 1.10 Are the plants in satisfied condition?  $\boxtimes$ Remark [1] N/A or not Yes No Remarks / 2 At-grade planting east of Passenger Clearance Building observed Photo 2.1 Is watering provided to all plants to ensure satisfactory growth and health  $\boxtimes$ Remark [1] (manual and automatic irrigation)? 2.2 Are tree stakes, guvs and ties provided properly for safety and avoid  $\times$ Remark [1] chaffing of bark? 2.3 Are trees or limb overhanging branches pruned?  $\boxtimes$ Remark [1] 2.4 After exceptional weather conditions, are proper action implemented to  $\boxtimes$ П Remark [1] replace dead plants, repair damaged plants, bed in all plants that have blown over, firm up all other plants and immediately thereafter, remove dead plants and plant debris from the site? 2.5 Are litter and debris removed?  $\times$ Remark [1] 2.6 Are planting areas matched with the approved landscape plan? XRemark [1] 2.7 Is planting pattern matched with the approved landscape plan?  $\boxtimes$ Remark [1] 2.8 Are planting locations and spacing matched with the approved landscape XRemark [1] plan? 2.9 Are the planting species on site matched with Figure 3.6 of the approved  $\boxtimes$ Remark [1] landscape plan? 2.10 Are the plants in satisfied condition? XRemark [1]

| 3    | Planting in Outdoor Planters of Passenger Clearance Building                                                                                                                                                                                                       | N/A or not             | Yes         | No | Remarks /           |
|------|--------------------------------------------------------------------------------------------------------------------------------------------------------------------------------------------------------------------------------------------------------------------|------------------------|-------------|----|---------------------|
| 3.1  | Is watering provided to all plants to ensure satisfactory growth and health                                                                                                                                                                                        | observed               | $\boxtimes$ |    | Photo<br>Remark [1] |
| 3.2  | (manual and automatic irrigation)?                                                                                                                                                                                                                                 | _                      |             |    |                     |
| 3.2  | Are tree stakes, guys and ties provided properly for safety and avoid chaffing of bark?                                                                                                                                                                            |                        | $\boxtimes$ |    | Remark [1]          |
| 3.3  | Are trees or limb overhanging branches pruned?                                                                                                                                                                                                                     |                        | $\boxtimes$ |    | Remark [1]          |
| 3.4  | After exceptional weather conditions, are proper action implemented to replace dead plants, repair damaged plants, bed in all plants that have blown over, firm up all other plants and immediately thereafter, remove dead plants and plant debris from the site? |                        |             |    | Remark [1]          |
| 3.5  | Are litter and debris removed?                                                                                                                                                                                                                                     |                        | $\boxtimes$ |    | Remark [1]          |
| 3.6  | Are planting areas matched with the approved landscape plan?                                                                                                                                                                                                       |                        | $\boxtimes$ |    | Remark [1]          |
| 3.7  | Is planting pattern matched with the approved landscape plan?                                                                                                                                                                                                      |                        | $\boxtimes$ |    | Remark [1]          |
| 3.8  | Are planting locations and spacing matched with the approved landscape plan?                                                                                                                                                                                       |                        | $\boxtimes$ |    | Remark [1]          |
| 3.9  | Are the planting species on site matched with Figure 3.6 of the approved landscape plan?                                                                                                                                                                           |                        | $\boxtimes$ |    | Remark [1]          |
| 3.10 | Are the plants in satisfied condition?                                                                                                                                                                                                                             |                        | $\boxtimes$ |    | Remark [1]          |
|      |                                                                                                                                                                                                                                                                    |                        |             | -  |                     |
|      |                                                                                                                                                                                                                                                                    |                        |             |    |                     |
| 4    | Planting in Indoor Planters of Passenger Clearance Building                                                                                                                                                                                                        | N/A or not<br>observed | Yes         | No | Remarks /<br>Photo  |
| 4.1  | Is watering provided to all plants to ensure satisfactory growth and health (manual and automatic irrigation)?                                                                                                                                                     |                        | $\boxtimes$ |    | Remark [1]          |
| 4.2  | Are tree stakes, guys and ties provided properly for safety and avoid chaffing of bark?                                                                                                                                                                            |                        | $\boxtimes$ |    | Remark [1]          |
| 4.3  | Are trees or limb overhanging branches pruned?                                                                                                                                                                                                                     |                        | $\boxtimes$ |    | Remark [1]          |
| 4.4  | After exceptional weather conditions, are proper action implemented to replace dead plants, repair damaged plants, bed in all plants that have blown over, firm up all other plants and immediately thereafter, remove dead plants and plant debris from the site? | $\boxtimes$            |             |    | Remark [1]          |
| 4.5  | Are litter and debris removed?                                                                                                                                                                                                                                     |                        | $\boxtimes$ |    | Remark [1]          |
| 4.6  | Are planting areas matched with the approved landscape plan?                                                                                                                                                                                                       |                        | $\boxtimes$ |    | Remark [1]          |
| 4.7  | Is planting pattern matched with the approved landscape plan?                                                                                                                                                                                                      |                        | $\boxtimes$ |    | Remark [1]          |
| 4.8  | Are planting locations and spacing matched with the approved landscape plan?                                                                                                                                                                                       |                        | $\boxtimes$ |    | Remark [1]          |
| 4.9  | Are the planting species on site matched with Figure 3.6 of the approved landscape plan?                                                                                                                                                                           |                        | $\boxtimes$ |    | Remark [1]          |
| 4.10 | Are the plants in satisfied condition?                                                                                                                                                                                                                             |                        | $\boxtimes$ |    | Remark [1]          |
|      |                                                                                                                                                                                                                                                                    |                        |             |    |                     |
| 10   | General Document                                                                                                                                                                                                                                                   | N/A or not observed    | Yes         | No | Remarks /<br>Photo  |
| 11.1 | Are the records of watering, fertilizing, weeding, pruning and mowing kept for checking?                                                                                                                                                                           |                        | $\boxtimes$ |    | Remark [1]          |
|      | •                                                                                                                                                                                                                                                                  |                        |             | -  |                     |