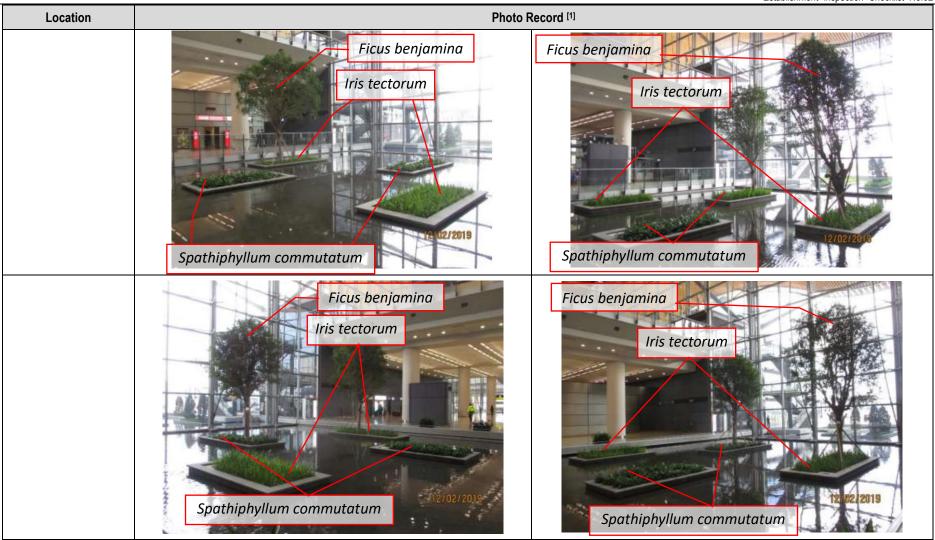

| 3    | Planting in Outdoor Planters of Passenger Clearance Building                                                                                                                                                                                                       | N/A or not             | Yes         | No | Remarks /           |
|------|--------------------------------------------------------------------------------------------------------------------------------------------------------------------------------------------------------------------------------------------------------------------|------------------------|-------------|----|---------------------|
| 3.1  | Is watering provided to all plants to ensure satisfactory growth and health                                                                                                                                                                                        | observed               | $\boxtimes$ |    | Photo<br>Remark [1] |
| 3.2  | (manual and automatic irrigation)?                                                                                                                                                                                                                                 | _                      |             |    |                     |
| 3.2  | Are tree stakes, guys and ties provided properly for safety and avoid chaffing of bark?                                                                                                                                                                            |                        | $\boxtimes$ |    | Remark [1]          |
| 3.3  | Are trees or limb overhanging branches pruned?                                                                                                                                                                                                                     |                        | $\boxtimes$ |    | Remark [1]          |
| 3.4  | After exceptional weather conditions, are proper action implemented to replace dead plants, repair damaged plants, bed in all plants that have blown over, firm up all other plants and immediately thereafter, remove dead plants and plant debris from the site? |                        |             |    | Remark [1]          |
| 3.5  | Are litter and debris removed?                                                                                                                                                                                                                                     |                        | $\boxtimes$ |    | Remark [1]          |
| 3.6  | Are planting areas matched with the approved landscape plan?                                                                                                                                                                                                       |                        | $\boxtimes$ |    | Remark [1]          |
| 3.7  | Is planting pattern matched with the approved landscape plan?                                                                                                                                                                                                      |                        | $\boxtimes$ |    | Remark [1]          |
| 3.8  | Are planting locations and spacing matched with the approved landscape plan?                                                                                                                                                                                       |                        | $\boxtimes$ |    | Remark [1]          |
| 3.9  | Are the planting species on site matched with Figure 3.6 of the approved landscape plan?                                                                                                                                                                           |                        | $\boxtimes$ |    | Remark [1]          |
| 3.10 | Are the plants in satisfied condition?                                                                                                                                                                                                                             |                        | $\boxtimes$ |    | Remark [1]          |
|      |                                                                                                                                                                                                                                                                    |                        |             | -  |                     |
|      |                                                                                                                                                                                                                                                                    |                        |             |    |                     |
| 4    | Planting in Indoor Planters of Passenger Clearance Building                                                                                                                                                                                                        | N/A or not<br>observed | Yes         | No | Remarks /<br>Photo  |
| 4.1  | Is watering provided to all plants to ensure satisfactory growth and health (manual and automatic irrigation)?                                                                                                                                                     |                        | $\boxtimes$ |    | Remark [1]          |
| 4.2  | Are tree stakes, guys and ties provided properly for safety and avoid chaffing of bark?                                                                                                                                                                            |                        | $\boxtimes$ |    | Remark [1]          |
| 4.3  | Are trees or limb overhanging branches pruned?                                                                                                                                                                                                                     |                        | $\boxtimes$ |    | Remark [1]          |
| 4.4  | After exceptional weather conditions, are proper action implemented to replace dead plants, repair damaged plants, bed in all plants that have blown over, firm up all other plants and immediately thereafter, remove dead plants and plant debris from the site? | $\boxtimes$            |             |    | Remark [1]          |
| 4.5  | Are litter and debris removed?                                                                                                                                                                                                                                     |                        | $\boxtimes$ |    | Remark [1]          |
| 4.6  | Are planting areas matched with the approved landscape plan?                                                                                                                                                                                                       |                        | $\boxtimes$ |    | Remark [1]          |
| 4.7  | Is planting pattern matched with the approved landscape plan?                                                                                                                                                                                                      |                        | $\boxtimes$ |    | Remark [1]          |
| 4.8  | Are planting locations and spacing matched with the approved landscape plan?                                                                                                                                                                                       |                        | $\boxtimes$ |    | Remark [1]          |
| 4.9  | Are the planting species on site matched with Figure 3.6 of the approved landscape plan?                                                                                                                                                                           |                        | $\boxtimes$ |    | Remark [1]          |
| 4.10 | Are the plants in satisfied condition?                                                                                                                                                                                                                             |                        | $\boxtimes$ |    | Remark [1]          |
|      |                                                                                                                                                                                                                                                                    |                        |             |    |                     |
| 10   | General Document                                                                                                                                                                                                                                                   | N/A or not observed    | Yes         | No | Remarks /<br>Photo  |
| 11.1 | Are the records of watering, fertilizing, weeding, pruning and mowing kept for checking?                                                                                                                                                                           |                        | $\boxtimes$ |    | Remark [1]          |
|      | •                                                                                                                                                                                                                                                                  |                        |             | -  |                     |