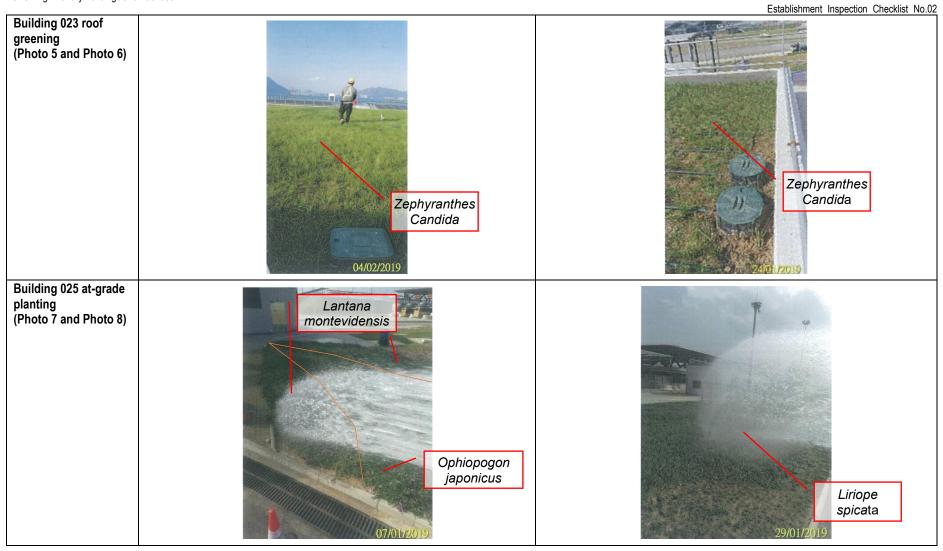

**Covering Period:** No.2: 24 Dec 2018 to 23 Feb 2019 Reported By: Keith Chau Time: Weather Condition: \_\_\_ Yes No N/A or not Remarks / 1 At-grade planting west of Passenger Clearance Building observed Photo 1.1 Is watering provided to all plants to ensure satisfactory growth and health  $\boxtimes$ Remark [1] (manual and automatic irrigation)? 1.2 Are tree stakes, guys and ties provided properly for safety and avoid  $\boxtimes$ Remark [1] chaffing of bark? 1.3 Are trees or limb overhanging branches pruned?  $\boxtimes$ Remark [1] 1.4 After exceptional weather conditions, are proper action implemented to  $\boxtimes$ Remark [1] replace dead plants, repair damaged plants, bed in all plants that have blown over, firm up all other plants and immediately thereafter, remove dead plants and plant debris from the site? 1.5 Are litter and debris removed?  $\times$ Remark [1] 1.6 Are planting areas matched with the approved landscape plan?  $\times$ Remark [1] 1.7 Is planting pattern matched with the approved landscape plan?  $\boxtimes$ Remark [1] 1.8 Are planting locations and spacing matched with the approved landscape  $\boxtimes$ Remark [1] 1.9 Are the planting species on site matched with Figure 3.6 of the approved  $\boxtimes$ Remark [1] landscape plan? 1.10 Are the plants in satisfied condition?  $\boxtimes$ Remark [1] N/A or not Yes No Remarks / 2 At-grade planting east of Passenger Clearance Building observed Photo 2.1 Is watering provided to all plants to ensure satisfactory growth and health  $\boxtimes$ Remark [1] (manual and automatic irrigation)? 2.2 Are tree stakes, guvs and ties provided properly for safety and avoid  $\times$ Remark [1] chaffing of bark? 2.3 Are trees or limb overhanging branches pruned?  $\boxtimes$ Remark [1] 2.4 After exceptional weather conditions, are proper action implemented to  $\boxtimes$ П Remark [1] replace dead plants, repair damaged plants, bed in all plants that have blown over, firm up all other plants and immediately thereafter, remove dead plants and plant debris from the site? 2.5 Are litter and debris removed?  $\times$ Remark [1] 2.6 Are planting areas matched with the approved landscape plan? XRemark [1] 2.7 Is planting pattern matched with the approved landscape plan?  $\boxtimes$ Remark [1] 2.8 Are planting locations and spacing matched with the approved landscape XRemark [1] plan? 2.9 Are the planting species on site matched with Figure 3.6 of the approved  $\boxtimes$ Remark [1] landscape plan? 2.10 Are the plants in satisfied condition? XRemark [1]

| 3    | Planting in Outdoor Planters of Passenger Clearance Building                                                                                                                                                                                                       | N/A or not             | Yes         | No | Remarks /           |
|------|--------------------------------------------------------------------------------------------------------------------------------------------------------------------------------------------------------------------------------------------------------------------|------------------------|-------------|----|---------------------|
| 3.1  | Is watering provided to all plants to ensure satisfactory growth and health                                                                                                                                                                                        | observed               | $\boxtimes$ |    | Photo<br>Remark [1] |
| 3.2  | (manual and automatic irrigation)?                                                                                                                                                                                                                                 | _                      |             |    |                     |
| 3.2  | Are tree stakes, guys and ties provided properly for safety and avoid chaffing of bark?                                                                                                                                                                            |                        | $\boxtimes$ |    | Remark [1]          |
| 3.3  | Are trees or limb overhanging branches pruned?                                                                                                                                                                                                                     |                        | $\boxtimes$ |    | Remark [1]          |
| 3.4  | After exceptional weather conditions, are proper action implemented to replace dead plants, repair damaged plants, bed in all plants that have blown over, firm up all other plants and immediately thereafter, remove dead plants and plant debris from the site? |                        |             |    | Remark [1]          |
| 3.5  | Are litter and debris removed?                                                                                                                                                                                                                                     |                        | $\boxtimes$ |    | Remark [1]          |
| 3.6  | Are planting areas matched with the approved landscape plan?                                                                                                                                                                                                       |                        | $\boxtimes$ |    | Remark [1]          |
| 3.7  | Is planting pattern matched with the approved landscape plan?                                                                                                                                                                                                      |                        | $\boxtimes$ |    | Remark [1]          |
| 3.8  | Are planting locations and spacing matched with the approved landscape plan?                                                                                                                                                                                       |                        | $\boxtimes$ |    | Remark [1]          |
| 3.9  | Are the planting species on site matched with Figure 3.6 of the approved landscape plan?                                                                                                                                                                           |                        | $\boxtimes$ |    | Remark [1]          |
| 3.10 | Are the plants in satisfied condition?                                                                                                                                                                                                                             |                        | $\boxtimes$ |    | Remark [1]          |
|      |                                                                                                                                                                                                                                                                    |                        |             | -  |                     |
|      |                                                                                                                                                                                                                                                                    |                        |             |    |                     |
| 4    | Planting in Indoor Planters of Passenger Clearance Building                                                                                                                                                                                                        | N/A or not<br>observed | Yes         | No | Remarks /<br>Photo  |
| 4.1  | Is watering provided to all plants to ensure satisfactory growth and health (manual and automatic irrigation)?                                                                                                                                                     |                        | $\boxtimes$ |    | Remark [1]          |
| 4.2  | Are tree stakes, guys and ties provided properly for safety and avoid chaffing of bark?                                                                                                                                                                            |                        | $\boxtimes$ |    | Remark [1]          |
| 4.3  | Are trees or limb overhanging branches pruned?                                                                                                                                                                                                                     |                        | $\boxtimes$ |    | Remark [1]          |
| 4.4  | After exceptional weather conditions, are proper action implemented to replace dead plants, repair damaged plants, bed in all plants that have blown over, firm up all other plants and immediately thereafter, remove dead plants and plant debris from the site? | $\boxtimes$            |             |    | Remark [1]          |
| 4.5  | Are litter and debris removed?                                                                                                                                                                                                                                     |                        | $\boxtimes$ |    | Remark [1]          |
| 4.6  | Are planting areas matched with the approved landscape plan?                                                                                                                                                                                                       |                        | $\boxtimes$ |    | Remark [1]          |
| 4.7  | Is planting pattern matched with the approved landscape plan?                                                                                                                                                                                                      |                        | $\boxtimes$ |    | Remark [1]          |
| 4.8  | Are planting locations and spacing matched with the approved landscape plan?                                                                                                                                                                                       |                        | $\boxtimes$ |    | Remark [1]          |
| 4.9  | Are the planting species on site matched with Figure 3.6 of the approved landscape plan?                                                                                                                                                                           |                        | $\boxtimes$ |    | Remark [1]          |
| 4.10 | Are the plants in satisfied condition?                                                                                                                                                                                                                             |                        | $\boxtimes$ |    | Remark [1]          |
|      |                                                                                                                                                                                                                                                                    |                        |             |    |                     |
| 10   | General Document                                                                                                                                                                                                                                                   | N/A or not observed    | Yes         | No | Remarks /<br>Photo  |
| 11.1 | Are the records of watering, fertilizing, weeding, pruning and mowing kept for checking?                                                                                                                                                                           |                        | $\boxtimes$ |    | Remark [1]          |
|      | •                                                                                                                                                                                                                                                                  |                        |             | -  |                     |