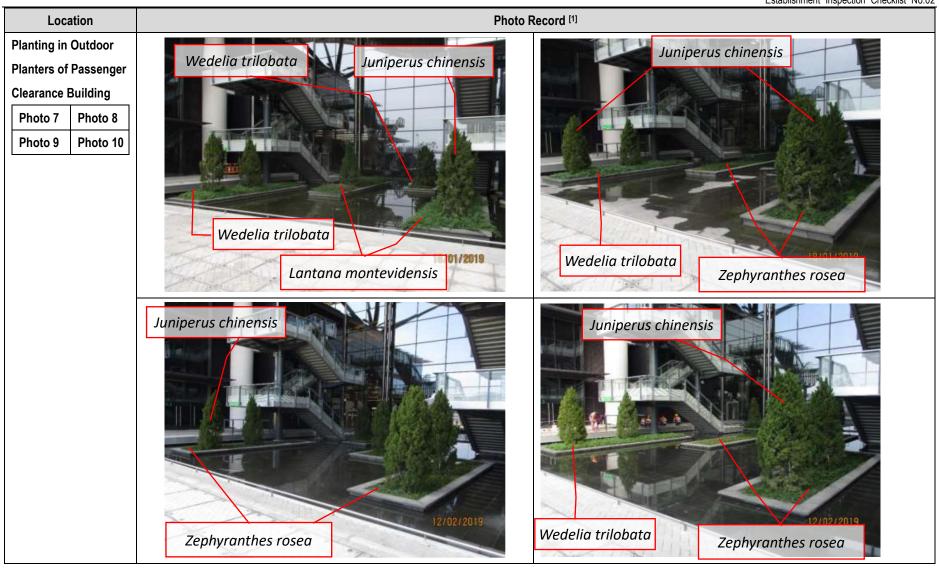

| 3    | Planting in Outdoor Planters of Passenger Clearance Building                                                                                                                                                                                                       | N/A or not             | Yes         | No | Remarks /           |
|------|--------------------------------------------------------------------------------------------------------------------------------------------------------------------------------------------------------------------------------------------------------------------|------------------------|-------------|----|---------------------|
| 3.1  | Is watering provided to all plants to ensure satisfactory growth and health                                                                                                                                                                                        | observed               | $\boxtimes$ |    | Photo<br>Remark [1] |
| 3.2  | (manual and automatic irrigation)?                                                                                                                                                                                                                                 | _                      |             |    |                     |
| 3.2  | Are tree stakes, guys and ties provided properly for safety and avoid chaffing of bark?                                                                                                                                                                            |                        | $\boxtimes$ |    | Remark [1]          |
| 3.3  | Are trees or limb overhanging branches pruned?                                                                                                                                                                                                                     |                        | $\boxtimes$ |    | Remark [1]          |
| 3.4  | After exceptional weather conditions, are proper action implemented to replace dead plants, repair damaged plants, bed in all plants that have blown over, firm up all other plants and immediately thereafter, remove dead plants and plant debris from the site? |                        |             |    | Remark [1]          |
| 3.5  | Are litter and debris removed?                                                                                                                                                                                                                                     |                        | $\boxtimes$ |    | Remark [1]          |
| 3.6  | Are planting areas matched with the approved landscape plan?                                                                                                                                                                                                       |                        | $\boxtimes$ |    | Remark [1]          |
| 3.7  | Is planting pattern matched with the approved landscape plan?                                                                                                                                                                                                      |                        | $\boxtimes$ |    | Remark [1]          |
| 3.8  | Are planting locations and spacing matched with the approved landscape plan?                                                                                                                                                                                       |                        | $\boxtimes$ |    | Remark [1]          |
| 3.9  | Are the planting species on site matched with Figure 3.6 of the approved landscape plan?                                                                                                                                                                           |                        | $\boxtimes$ |    | Remark [1]          |
| 3.10 | Are the plants in satisfied condition?                                                                                                                                                                                                                             |                        | $\boxtimes$ |    | Remark [1]          |
|      |                                                                                                                                                                                                                                                                    |                        |             | -  |                     |
|      |                                                                                                                                                                                                                                                                    |                        |             |    |                     |
| 4    | Planting in Indoor Planters of Passenger Clearance Building                                                                                                                                                                                                        | N/A or not<br>observed | Yes         | No | Remarks /<br>Photo  |
| 4.1  | Is watering provided to all plants to ensure satisfactory growth and health (manual and automatic irrigation)?                                                                                                                                                     |                        | $\boxtimes$ |    | Remark [1]          |
| 4.2  | Are tree stakes, guys and ties provided properly for safety and avoid chaffing of bark?                                                                                                                                                                            |                        | $\boxtimes$ |    | Remark [1]          |
| 4.3  | Are trees or limb overhanging branches pruned?                                                                                                                                                                                                                     |                        | $\boxtimes$ |    | Remark [1]          |
| 4.4  | After exceptional weather conditions, are proper action implemented to replace dead plants, repair damaged plants, bed in all plants that have blown over, firm up all other plants and immediately thereafter, remove dead plants and plant debris from the site? | $\boxtimes$            |             |    | Remark [1]          |
| 4.5  | Are litter and debris removed?                                                                                                                                                                                                                                     |                        | $\boxtimes$ |    | Remark [1]          |
| 4.6  | Are planting areas matched with the approved landscape plan?                                                                                                                                                                                                       |                        | $\boxtimes$ |    | Remark [1]          |
| 4.7  | Is planting pattern matched with the approved landscape plan?                                                                                                                                                                                                      |                        | $\boxtimes$ |    | Remark [1]          |
| 4.8  | Are planting locations and spacing matched with the approved landscape plan?                                                                                                                                                                                       |                        | $\boxtimes$ |    | Remark [1]          |
| 4.9  | Are the planting species on site matched with Figure 3.6 of the approved landscape plan?                                                                                                                                                                           |                        | $\boxtimes$ |    | Remark [1]          |
| 4.10 | Are the plants in satisfied condition?                                                                                                                                                                                                                             |                        | $\boxtimes$ |    | Remark [1]          |
|      |                                                                                                                                                                                                                                                                    |                        |             |    |                     |
| 10   | General Document                                                                                                                                                                                                                                                   | N/A or not observed    | Yes         | No | Remarks /<br>Photo  |
| 11.1 | Are the records of watering, fertilizing, weeding, pruning and mowing kept for checking?                                                                                                                                                                           |                        | $\boxtimes$ |    | Remark [1]          |
|      | •                                                                                                                                                                                                                                                                  |                        |             | -  |                     |