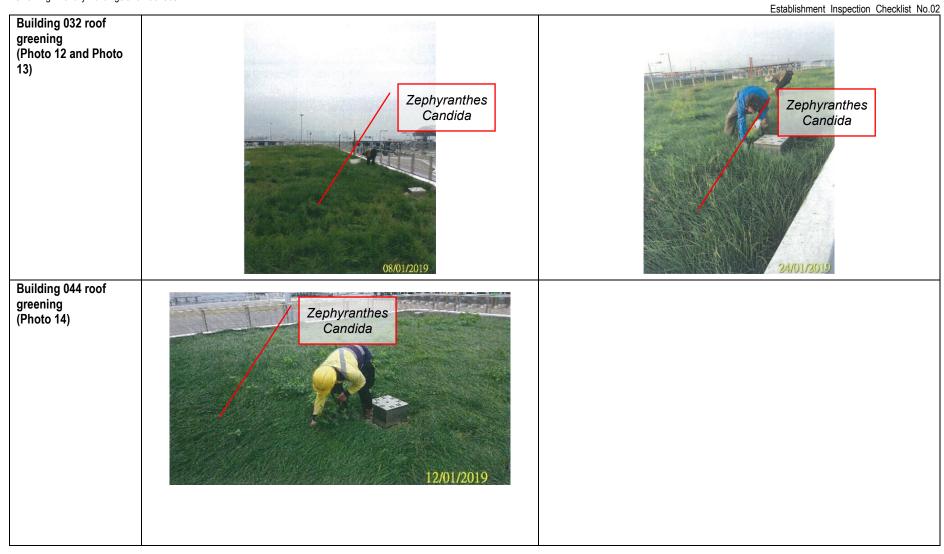

**Covering Period:** No.2: 24 Dec 2018 to 23 Feb 2019 Reported By: Keith Chau Time: Weather Condition: \_\_\_ Yes No N/A or not Remarks / 1 At-grade planting west of Passenger Clearance Building observed Photo 1.1 Is watering provided to all plants to ensure satisfactory growth and health  $\boxtimes$ Remark [1] (manual and automatic irrigation)? 1.2 Are tree stakes, guys and ties provided properly for safety and avoid  $\boxtimes$ Remark [1] chaffing of bark? 1.3 Are trees or limb overhanging branches pruned?  $\boxtimes$ Remark [1] 1.4 After exceptional weather conditions, are proper action implemented to  $\boxtimes$ Remark [1] replace dead plants, repair damaged plants, bed in all plants that have blown over, firm up all other plants and immediately thereafter, remove dead plants and plant debris from the site? 1.5 Are litter and debris removed?  $\times$ Remark [1] 1.6 Are planting areas matched with the approved landscape plan?  $\times$ Remark [1] 1.7 Is planting pattern matched with the approved landscape plan?  $\boxtimes$ Remark [1] 1.8 Are planting locations and spacing matched with the approved landscape  $\boxtimes$ Remark [1] 1.9 Are the planting species on site matched with Figure 3.6 of the approved  $\boxtimes$ Remark [1] landscape plan? 1.10 Are the plants in satisfied condition?  $\boxtimes$ Remark [1] N/A or not Yes No Remarks / 2 At-grade planting east of Passenger Clearance Building observed Photo 2.1 Is watering provided to all plants to ensure satisfactory growth and health  $\boxtimes$ Remark [1] (manual and automatic irrigation)? 2.2 Are tree stakes, guvs and ties provided properly for safety and avoid  $\times$ Remark [1] chaffing of bark? 2.3 Are trees or limb overhanging branches pruned?  $\boxtimes$ Remark [1] 2.4 After exceptional weather conditions, are proper action implemented to  $\boxtimes$ П Remark [1] replace dead plants, repair damaged plants, bed in all plants that have blown over, firm up all other plants and immediately thereafter, remove dead plants and plant debris from the site? 2.5 Are litter and debris removed?  $\times$ Remark [1] 2.6 Are planting areas matched with the approved landscape plan? XRemark [1] 2.7 Is planting pattern matched with the approved landscape plan?  $\boxtimes$ Remark [1] 2.8 Are planting locations and spacing matched with the approved landscape XRemark [1] plan? 2.9 Are the planting species on site matched with Figure 3.6 of the approved  $\boxtimes$ Remark [1] landscape plan? 2.10 Are the plants in satisfied condition? XRemark [1]

| 3    | Planting in Outdoor Planters of Passenger Clearance Building                                                                                                                                                                                                       | N/A or not             | Yes         | No | Remarks /           |
|------|--------------------------------------------------------------------------------------------------------------------------------------------------------------------------------------------------------------------------------------------------------------------|------------------------|-------------|----|---------------------|
| 3.1  | Is watering provided to all plants to ensure satisfactory growth and health                                                                                                                                                                                        | observed               | $\boxtimes$ |    | Photo<br>Remark [1] |
| 3.2  | (manual and automatic irrigation)?                                                                                                                                                                                                                                 | _                      |             |    |                     |
| 3.2  | Are tree stakes, guys and ties provided properly for safety and avoid chaffing of bark?                                                                                                                                                                            |                        | $\boxtimes$ |    | Remark [1]          |
| 3.3  | Are trees or limb overhanging branches pruned?                                                                                                                                                                                                                     |                        | $\boxtimes$ |    | Remark [1]          |
| 3.4  | After exceptional weather conditions, are proper action implemented to replace dead plants, repair damaged plants, bed in all plants that have blown over, firm up all other plants and immediately thereafter, remove dead plants and plant debris from the site? |                        |             |    | Remark [1]          |
| 3.5  | Are litter and debris removed?                                                                                                                                                                                                                                     |                        | $\boxtimes$ |    | Remark [1]          |
| 3.6  | Are planting areas matched with the approved landscape plan?                                                                                                                                                                                                       |                        | $\boxtimes$ |    | Remark [1]          |
| 3.7  | Is planting pattern matched with the approved landscape plan?                                                                                                                                                                                                      |                        | $\boxtimes$ |    | Remark [1]          |
| 3.8  | Are planting locations and spacing matched with the approved landscape plan?                                                                                                                                                                                       |                        | $\boxtimes$ |    | Remark [1]          |
| 3.9  | Are the planting species on site matched with Figure 3.6 of the approved landscape plan?                                                                                                                                                                           |                        | $\boxtimes$ |    | Remark [1]          |
| 3.10 | Are the plants in satisfied condition?                                                                                                                                                                                                                             |                        | $\boxtimes$ |    | Remark [1]          |
|      |                                                                                                                                                                                                                                                                    |                        |             | -  |                     |
|      |                                                                                                                                                                                                                                                                    |                        |             |    |                     |
| 4    | Planting in Indoor Planters of Passenger Clearance Building                                                                                                                                                                                                        | N/A or not<br>observed | Yes         | No | Remarks /<br>Photo  |
| 4.1  | Is watering provided to all plants to ensure satisfactory growth and health (manual and automatic irrigation)?                                                                                                                                                     |                        | $\boxtimes$ |    | Remark [1]          |
| 4.2  | Are tree stakes, guys and ties provided properly for safety and avoid chaffing of bark?                                                                                                                                                                            |                        | $\boxtimes$ |    | Remark [1]          |
| 4.3  | Are trees or limb overhanging branches pruned?                                                                                                                                                                                                                     |                        | $\boxtimes$ |    | Remark [1]          |
| 4.4  | After exceptional weather conditions, are proper action implemented to replace dead plants, repair damaged plants, bed in all plants that have blown over, firm up all other plants and immediately thereafter, remove dead plants and plant debris from the site? | $\boxtimes$            |             |    | Remark [1]          |
| 4.5  | Are litter and debris removed?                                                                                                                                                                                                                                     |                        | $\boxtimes$ |    | Remark [1]          |
| 4.6  | Are planting areas matched with the approved landscape plan?                                                                                                                                                                                                       |                        | $\boxtimes$ |    | Remark [1]          |
| 4.7  | Is planting pattern matched with the approved landscape plan?                                                                                                                                                                                                      |                        | $\boxtimes$ |    | Remark [1]          |
| 4.8  | Are planting locations and spacing matched with the approved landscape plan?                                                                                                                                                                                       |                        | $\boxtimes$ |    | Remark [1]          |
| 4.9  | Are the planting species on site matched with Figure 3.6 of the approved landscape plan?                                                                                                                                                                           |                        | $\boxtimes$ |    | Remark [1]          |
| 4.10 | Are the plants in satisfied condition?                                                                                                                                                                                                                             |                        | $\boxtimes$ |    | Remark [1]          |
|      |                                                                                                                                                                                                                                                                    |                        |             |    |                     |
| 10   | General Document                                                                                                                                                                                                                                                   | N/A or not observed    | Yes         | No | Remarks /<br>Photo  |
| 11.1 | Are the records of watering, fertilizing, weeding, pruning and mowing kept for checking?                                                                                                                                                                           |                        | $\boxtimes$ |    | Remark [1]          |
|      | •                                                                                                                                                                                                                                                                  |                        |             | -  |                     |