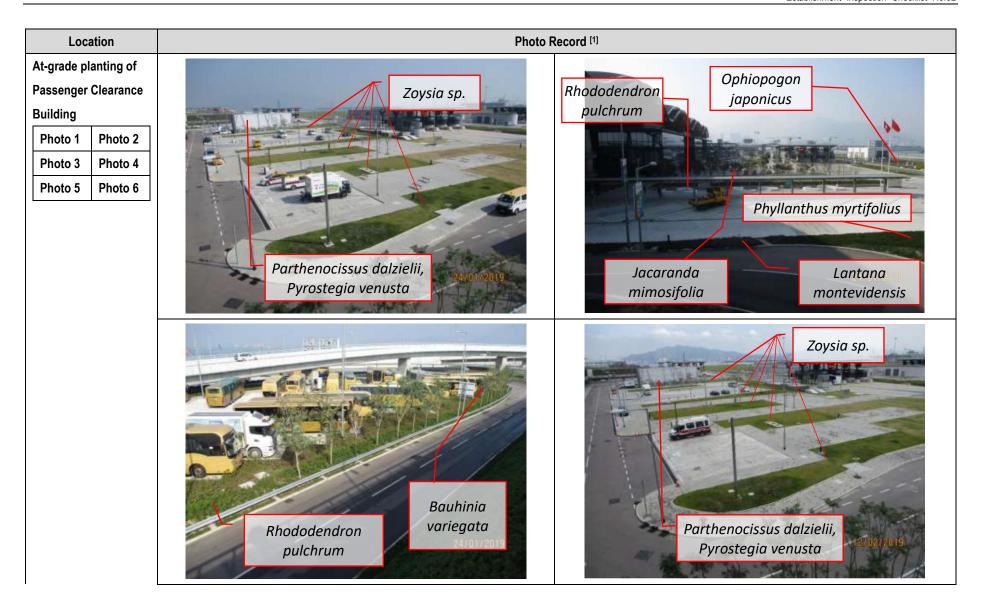

**Covering Period:** No.2: 24 Dec 2018 to 23 Feb 2019 Reported By: Keith Chau Time: Weather Condition: \_\_\_ Yes No N/A or not Remarks / 1 At-grade planting west of Passenger Clearance Building observed Photo 1.1 Is watering provided to all plants to ensure satisfactory growth and health  $\boxtimes$ Remark [1] (manual and automatic irrigation)? 1.2 Are tree stakes, guys and ties provided properly for safety and avoid  $\boxtimes$ Remark [1] chaffing of bark? 1.3 Are trees or limb overhanging branches pruned?  $\boxtimes$ Remark [1] 1.4 After exceptional weather conditions, are proper action implemented to  $\boxtimes$ Remark [1] replace dead plants, repair damaged plants, bed in all plants that have blown over, firm up all other plants and immediately thereafter, remove dead plants and plant debris from the site? 1.5 Are litter and debris removed?  $\times$ Remark [1] 1.6 Are planting areas matched with the approved landscape plan?  $\times$ Remark [1] 1.7 Is planting pattern matched with the approved landscape plan?  $\boxtimes$ Remark [1] 1.8 Are planting locations and spacing matched with the approved landscape  $\boxtimes$ Remark [1] 1.9 Are the planting species on site matched with Figure 3.6 of the approved  $\boxtimes$ Remark [1] landscape plan? 1.10 Are the plants in satisfied condition?  $\boxtimes$ Remark [1] N/A or not Yes No Remarks / 2 At-grade planting east of Passenger Clearance Building observed Photo 2.1 Is watering provided to all plants to ensure satisfactory growth and health  $\boxtimes$ Remark [1] (manual and automatic irrigation)? 2.2 Are tree stakes, guvs and ties provided properly for safety and avoid  $\times$ Remark [1] chaffing of bark? 2.3 Are trees or limb overhanging branches pruned?  $\boxtimes$ Remark [1] 2.4 After exceptional weather conditions, are proper action implemented to  $\boxtimes$ П Remark [1] replace dead plants, repair damaged plants, bed in all plants that have blown over, firm up all other plants and immediately thereafter, remove dead plants and plant debris from the site? 2.5 Are litter and debris removed?  $\times$ Remark [1] 2.6 Are planting areas matched with the approved landscape plan? XRemark [1] 2.7 Is planting pattern matched with the approved landscape plan?  $\boxtimes$ Remark [1] 2.8 Are planting locations and spacing matched with the approved landscape XRemark [1] plan? 2.9 Are the planting species on site matched with Figure 3.6 of the approved  $\boxtimes$ Remark [1] landscape plan? 2.10 Are the plants in satisfied condition? XRemark [1]