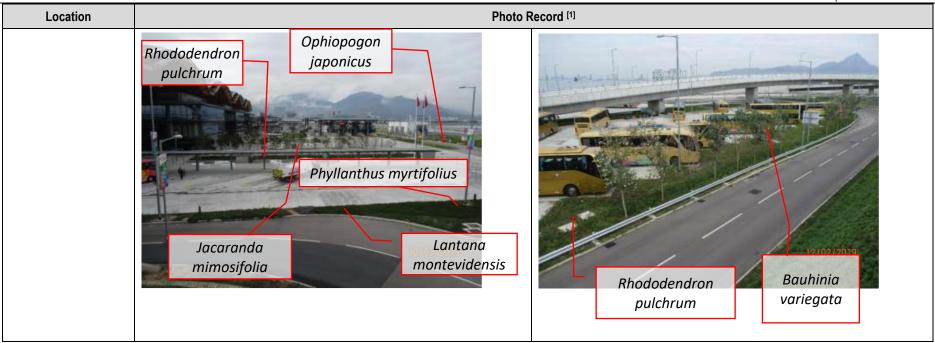

| 3    | Planting in Outdoor Planters of Passenger Clearance Building                                                                                                                                                                                                       | N/A or not             | Yes         | No | Remarks /           |
|------|--------------------------------------------------------------------------------------------------------------------------------------------------------------------------------------------------------------------------------------------------------------------|------------------------|-------------|----|---------------------|
| 3.1  | Is watering provided to all plants to ensure satisfactory growth and health                                                                                                                                                                                        | observed               | $\boxtimes$ |    | Photo<br>Remark [1] |
| 3.2  | (manual and automatic irrigation)?                                                                                                                                                                                                                                 | _                      |             |    |                     |
| 3.2  | Are tree stakes, guys and ties provided properly for safety and avoid chaffing of bark?                                                                                                                                                                            |                        | $\boxtimes$ |    | Remark [1]          |
| 3.3  | Are trees or limb overhanging branches pruned?                                                                                                                                                                                                                     |                        | $\boxtimes$ |    | Remark [1]          |
| 3.4  | After exceptional weather conditions, are proper action implemented to replace dead plants, repair damaged plants, bed in all plants that have blown over, firm up all other plants and immediately thereafter, remove dead plants and plant debris from the site? |                        |             |    | Remark [1]          |
| 3.5  | Are litter and debris removed?                                                                                                                                                                                                                                     |                        | $\boxtimes$ |    | Remark [1]          |
| 3.6  | Are planting areas matched with the approved landscape plan?                                                                                                                                                                                                       |                        | $\boxtimes$ |    | Remark [1]          |
| 3.7  | Is planting pattern matched with the approved landscape plan?                                                                                                                                                                                                      |                        | $\boxtimes$ |    | Remark [1]          |
| 3.8  | Are planting locations and spacing matched with the approved landscape plan?                                                                                                                                                                                       |                        | $\boxtimes$ |    | Remark [1]          |
| 3.9  | Are the planting species on site matched with Figure 3.6 of the approved landscape plan?                                                                                                                                                                           |                        | $\boxtimes$ |    | Remark [1]          |
| 3.10 | Are the plants in satisfied condition?                                                                                                                                                                                                                             |                        | $\boxtimes$ |    | Remark [1]          |
|      |                                                                                                                                                                                                                                                                    |                        |             | -  |                     |
|      |                                                                                                                                                                                                                                                                    |                        |             |    |                     |
| 4    | Planting in Indoor Planters of Passenger Clearance Building                                                                                                                                                                                                        | N/A or not<br>observed | Yes         | No | Remarks /<br>Photo  |
| 4.1  | Is watering provided to all plants to ensure satisfactory growth and health (manual and automatic irrigation)?                                                                                                                                                     |                        | $\boxtimes$ |    | Remark [1]          |
| 4.2  | Are tree stakes, guys and ties provided properly for safety and avoid chaffing of bark?                                                                                                                                                                            |                        | $\boxtimes$ |    | Remark [1]          |
| 4.3  | Are trees or limb overhanging branches pruned?                                                                                                                                                                                                                     |                        | $\boxtimes$ |    | Remark [1]          |
| 4.4  | After exceptional weather conditions, are proper action implemented to replace dead plants, repair damaged plants, bed in all plants that have blown over, firm up all other plants and immediately thereafter, remove dead plants and plant debris from the site? | $\boxtimes$            |             |    | Remark [1]          |
| 4.5  | Are litter and debris removed?                                                                                                                                                                                                                                     |                        | $\boxtimes$ |    | Remark [1]          |
| 4.6  | Are planting areas matched with the approved landscape plan?                                                                                                                                                                                                       |                        | $\boxtimes$ |    | Remark [1]          |
| 4.7  | Is planting pattern matched with the approved landscape plan?                                                                                                                                                                                                      |                        | $\boxtimes$ |    | Remark [1]          |
| 4.8  | Are planting locations and spacing matched with the approved landscape plan?                                                                                                                                                                                       |                        | $\boxtimes$ |    | Remark [1]          |
| 4.9  | Are the planting species on site matched with Figure 3.6 of the approved landscape plan?                                                                                                                                                                           |                        | $\boxtimes$ |    | Remark [1]          |
| 4.10 | Are the plants in satisfied condition?                                                                                                                                                                                                                             |                        | $\boxtimes$ |    | Remark [1]          |
|      |                                                                                                                                                                                                                                                                    |                        |             |    |                     |
| 10   | General Document                                                                                                                                                                                                                                                   | N/A or not observed    | Yes         | No | Remarks /<br>Photo  |
| 11.1 | Are the records of watering, fertilizing, weeding, pruning and mowing kept for checking?                                                                                                                                                                           |                        | $\boxtimes$ |    | Remark [1]          |
|      | •                                                                                                                                                                                                                                                                  |                        |             | -  |                     |