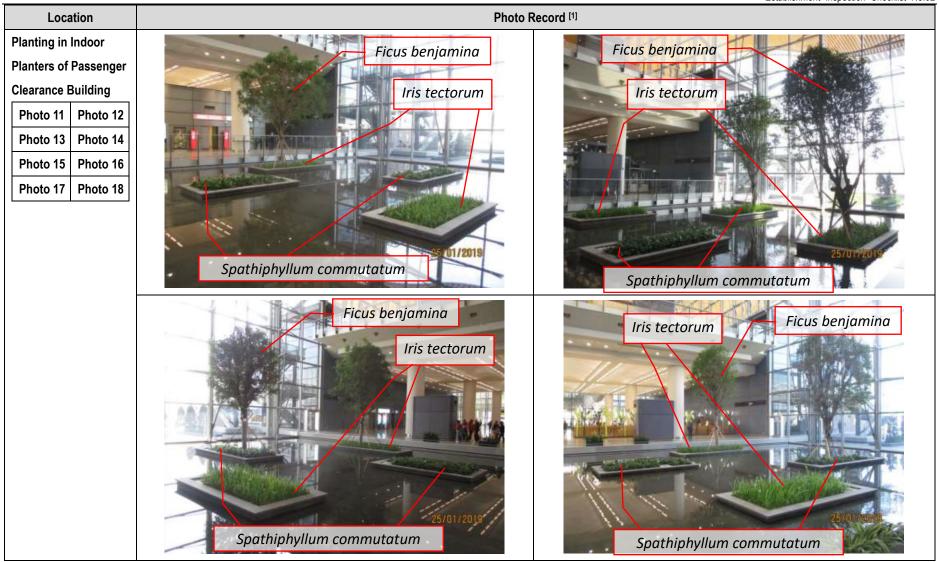

| 3    | Planting in Outdoor Planters of Passenger Clearance Building                                                                                                                                                                                                       | N/A or not             | Yes         | No | Remarks /           |
|------|--------------------------------------------------------------------------------------------------------------------------------------------------------------------------------------------------------------------------------------------------------------------|------------------------|-------------|----|---------------------|
| 3.1  | Is watering provided to all plants to ensure satisfactory growth and health                                                                                                                                                                                        | observed               | $\boxtimes$ |    | Photo<br>Remark [1] |
| 3.2  | (manual and automatic irrigation)?                                                                                                                                                                                                                                 | _                      |             |    |                     |
| 3.2  | Are tree stakes, guys and ties provided properly for safety and avoid chaffing of bark?                                                                                                                                                                            |                        | $\boxtimes$ |    | Remark [1]          |
| 3.3  | Are trees or limb overhanging branches pruned?                                                                                                                                                                                                                     |                        | $\boxtimes$ |    | Remark [1]          |
| 3.4  | After exceptional weather conditions, are proper action implemented to replace dead plants, repair damaged plants, bed in all plants that have blown over, firm up all other plants and immediately thereafter, remove dead plants and plant debris from the site? |                        |             |    | Remark [1]          |
| 3.5  | Are litter and debris removed?                                                                                                                                                                                                                                     |                        | $\boxtimes$ |    | Remark [1]          |
| 3.6  | Are planting areas matched with the approved landscape plan?                                                                                                                                                                                                       |                        | $\boxtimes$ |    | Remark [1]          |
| 3.7  | Is planting pattern matched with the approved landscape plan?                                                                                                                                                                                                      |                        | $\boxtimes$ |    | Remark [1]          |
| 3.8  | Are planting locations and spacing matched with the approved landscape plan?                                                                                                                                                                                       |                        | $\boxtimes$ |    | Remark [1]          |
| 3.9  | Are the planting species on site matched with Figure 3.6 of the approved landscape plan?                                                                                                                                                                           |                        | $\boxtimes$ |    | Remark [1]          |
| 3.10 | Are the plants in satisfied condition?                                                                                                                                                                                                                             |                        | $\boxtimes$ |    | Remark [1]          |
|      |                                                                                                                                                                                                                                                                    |                        |             | -  |                     |
|      |                                                                                                                                                                                                                                                                    |                        |             |    |                     |
| 4    | Planting in Indoor Planters of Passenger Clearance Building                                                                                                                                                                                                        | N/A or not<br>observed | Yes         | No | Remarks /<br>Photo  |
| 4.1  | Is watering provided to all plants to ensure satisfactory growth and health (manual and automatic irrigation)?                                                                                                                                                     |                        | $\boxtimes$ |    | Remark [1]          |
| 4.2  | Are tree stakes, guys and ties provided properly for safety and avoid chaffing of bark?                                                                                                                                                                            |                        | $\boxtimes$ |    | Remark [1]          |
| 4.3  | Are trees or limb overhanging branches pruned?                                                                                                                                                                                                                     |                        | $\boxtimes$ |    | Remark [1]          |
| 4.4  | After exceptional weather conditions, are proper action implemented to replace dead plants, repair damaged plants, bed in all plants that have blown over, firm up all other plants and immediately thereafter, remove dead plants and plant debris from the site? | $\boxtimes$            |             |    | Remark [1]          |
| 4.5  | Are litter and debris removed?                                                                                                                                                                                                                                     |                        | $\boxtimes$ |    | Remark [1]          |
| 4.6  | Are planting areas matched with the approved landscape plan?                                                                                                                                                                                                       |                        | $\boxtimes$ |    | Remark [1]          |
| 4.7  | Is planting pattern matched with the approved landscape plan?                                                                                                                                                                                                      |                        | $\boxtimes$ |    | Remark [1]          |
| 4.8  | Are planting locations and spacing matched with the approved landscape plan?                                                                                                                                                                                       |                        | $\boxtimes$ |    | Remark [1]          |
| 4.9  | Are the planting species on site matched with Figure 3.6 of the approved landscape plan?                                                                                                                                                                           |                        | $\boxtimes$ |    | Remark [1]          |
| 4.10 | Are the plants in satisfied condition?                                                                                                                                                                                                                             |                        | $\boxtimes$ |    | Remark [1]          |
|      |                                                                                                                                                                                                                                                                    |                        |             |    |                     |
| 10   | General Document                                                                                                                                                                                                                                                   | N/A or not observed    | Yes         | No | Remarks /<br>Photo  |
| 11.1 | Are the records of watering, fertilizing, weeding, pruning and mowing kept for checking?                                                                                                                                                                           |                        | $\boxtimes$ |    | Remark [1]          |
|      | •                                                                                                                                                                                                                                                                  |                        |             | -  |                     |