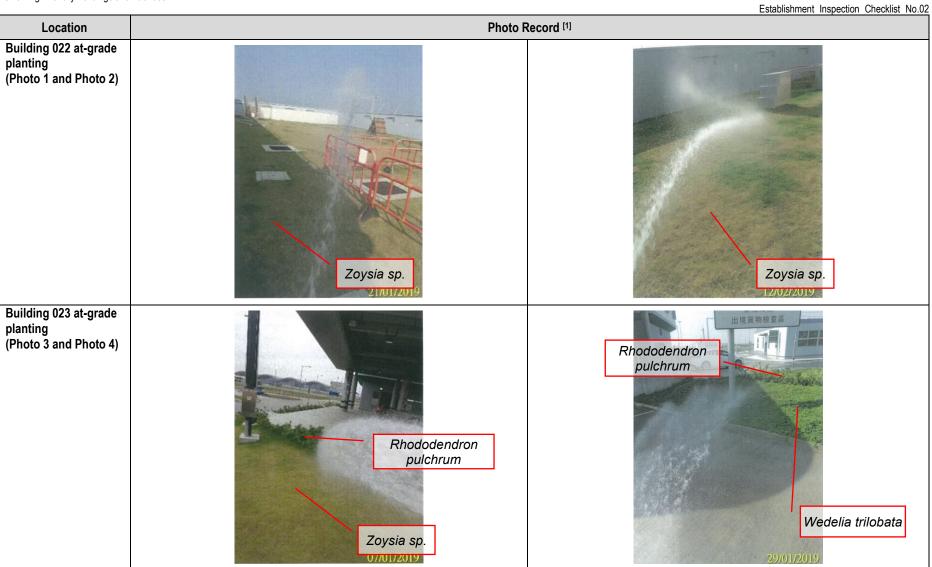

**Covering Period:** No.2: 24 Dec 2018 to 23 Feb 2019 Reported By: Keith Chau Time: Weather Condition: \_\_\_ Yes No N/A or not Remarks / 1 At-grade planting west of Passenger Clearance Building observed Photo 1.1 Is watering provided to all plants to ensure satisfactory growth and health  $\boxtimes$ Remark [1] (manual and automatic irrigation)? 1.2 Are tree stakes, guys and ties provided properly for safety and avoid  $\boxtimes$ Remark [1] chaffing of bark? 1.3 Are trees or limb overhanging branches pruned?  $\boxtimes$ Remark [1] 1.4 After exceptional weather conditions, are proper action implemented to  $\boxtimes$ Remark [1] replace dead plants, repair damaged plants, bed in all plants that have blown over, firm up all other plants and immediately thereafter, remove dead plants and plant debris from the site? 1.5 Are litter and debris removed?  $\times$ Remark [1] 1.6 Are planting areas matched with the approved landscape plan?  $\times$ Remark [1] 1.7 Is planting pattern matched with the approved landscape plan?  $\boxtimes$ Remark [1] 1.8 Are planting locations and spacing matched with the approved landscape  $\boxtimes$ Remark [1] 1.9 Are the planting species on site matched with Figure 3.6 of the approved  $\boxtimes$ Remark [1] landscape plan? 1.10 Are the plants in satisfied condition?  $\boxtimes$ Remark [1] N/A or not Yes No Remarks / 2 At-grade planting east of Passenger Clearance Building observed Photo 2.1 Is watering provided to all plants to ensure satisfactory growth and health  $\boxtimes$ Remark [1] (manual and automatic irrigation)? 2.2 Are tree stakes, guvs and ties provided properly for safety and avoid  $\times$ Remark [1] chaffing of bark? 2.3 Are trees or limb overhanging branches pruned?  $\boxtimes$ Remark [1] 2.4 After exceptional weather conditions, are proper action implemented to  $\boxtimes$ П Remark [1] replace dead plants, repair damaged plants, bed in all plants that have blown over, firm up all other plants and immediately thereafter, remove dead plants and plant debris from the site? 2.5 Are litter and debris removed?  $\times$ Remark [1] 2.6 Are planting areas matched with the approved landscape plan? XRemark [1] 2.7 Is planting pattern matched with the approved landscape plan?  $\boxtimes$ Remark [1] 2.8 Are planting locations and spacing matched with the approved landscape XRemark [1] plan? 2.9 Are the planting species on site matched with Figure 3.6 of the approved  $\boxtimes$ Remark [1] landscape plan? 2.10 Are the plants in satisfied condition? XRemark [1]

| 3    | Planting in Outdoor Planters of Passenger Clearance Building                                                                                                                                                                                                       | N/A or not             | Yes         | No | Remarks /           |
|------|--------------------------------------------------------------------------------------------------------------------------------------------------------------------------------------------------------------------------------------------------------------------|------------------------|-------------|----|---------------------|
| 3.1  | Is watering provided to all plants to ensure satisfactory growth and health                                                                                                                                                                                        | observed               | $\boxtimes$ |    | Photo<br>Remark [1] |
| 3.2  | (manual and automatic irrigation)?                                                                                                                                                                                                                                 | _                      |             |    |                     |
| 3.2  | Are tree stakes, guys and ties provided properly for safety and avoid chaffing of bark?                                                                                                                                                                            |                        | $\boxtimes$ |    | Remark [1]          |
| 3.3  | Are trees or limb overhanging branches pruned?                                                                                                                                                                                                                     |                        | $\boxtimes$ |    | Remark [1]          |
| 3.4  | After exceptional weather conditions, are proper action implemented to replace dead plants, repair damaged plants, bed in all plants that have blown over, firm up all other plants and immediately thereafter, remove dead plants and plant debris from the site? |                        |             |    | Remark [1]          |
| 3.5  | Are litter and debris removed?                                                                                                                                                                                                                                     |                        | $\boxtimes$ |    | Remark [1]          |
| 3.6  | Are planting areas matched with the approved landscape plan?                                                                                                                                                                                                       |                        | $\boxtimes$ |    | Remark [1]          |
| 3.7  | Is planting pattern matched with the approved landscape plan?                                                                                                                                                                                                      |                        | $\boxtimes$ |    | Remark [1]          |
| 3.8  | Are planting locations and spacing matched with the approved landscape plan?                                                                                                                                                                                       |                        | $\boxtimes$ |    | Remark [1]          |
| 3.9  | Are the planting species on site matched with Figure 3.6 of the approved landscape plan?                                                                                                                                                                           |                        | $\boxtimes$ |    | Remark [1]          |
| 3.10 | Are the plants in satisfied condition?                                                                                                                                                                                                                             |                        | $\boxtimes$ |    | Remark [1]          |
|      |                                                                                                                                                                                                                                                                    |                        |             | -  |                     |
|      |                                                                                                                                                                                                                                                                    |                        |             |    |                     |
| 4    | Planting in Indoor Planters of Passenger Clearance Building                                                                                                                                                                                                        | N/A or not<br>observed | Yes         | No | Remarks /<br>Photo  |
| 4.1  | Is watering provided to all plants to ensure satisfactory growth and health (manual and automatic irrigation)?                                                                                                                                                     |                        | $\boxtimes$ |    | Remark [1]          |
| 4.2  | Are tree stakes, guys and ties provided properly for safety and avoid chaffing of bark?                                                                                                                                                                            |                        | $\boxtimes$ |    | Remark [1]          |
| 4.3  | Are trees or limb overhanging branches pruned?                                                                                                                                                                                                                     |                        | $\boxtimes$ |    | Remark [1]          |
| 4.4  | After exceptional weather conditions, are proper action implemented to replace dead plants, repair damaged plants, bed in all plants that have blown over, firm up all other plants and immediately thereafter, remove dead plants and plant debris from the site? | $\boxtimes$            |             |    | Remark [1]          |
| 4.5  | Are litter and debris removed?                                                                                                                                                                                                                                     |                        | $\boxtimes$ |    | Remark [1]          |
| 4.6  | Are planting areas matched with the approved landscape plan?                                                                                                                                                                                                       |                        | $\boxtimes$ |    | Remark [1]          |
| 4.7  | Is planting pattern matched with the approved landscape plan?                                                                                                                                                                                                      |                        | $\boxtimes$ |    | Remark [1]          |
| 4.8  | Are planting locations and spacing matched with the approved landscape plan?                                                                                                                                                                                       |                        | $\boxtimes$ |    | Remark [1]          |
| 4.9  | Are the planting species on site matched with Figure 3.6 of the approved landscape plan?                                                                                                                                                                           |                        | $\boxtimes$ |    | Remark [1]          |
| 4.10 | Are the plants in satisfied condition?                                                                                                                                                                                                                             |                        | $\boxtimes$ |    | Remark [1]          |
|      |                                                                                                                                                                                                                                                                    |                        |             |    |                     |
| 10   | General Document                                                                                                                                                                                                                                                   | N/A or not observed    | Yes         | No | Remarks /<br>Photo  |
| 11.1 | Are the records of watering, fertilizing, weeding, pruning and mowing kept for checking?                                                                                                                                                                           |                        | $\boxtimes$ |    | Remark [1]          |
|      | •                                                                                                                                                                                                                                                                  |                        |             | -  |                     |