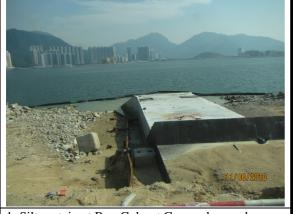

## Photo record on 11 June 2018 (during ET's weekly site audit)

1. Silt curtain at Box Culvert C was observed as secured. No leakage of muddy water into the open waters was observed.

2. Silt curtain at Box Culvert D was observed as secured. No leakage of muddy water into the open waters was observed.