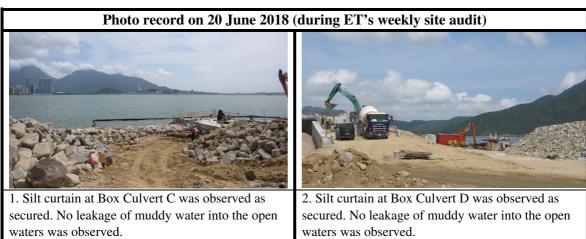

ET conducted weekly site inspection on 20 June 2018, during which the HY/2013/04 site shoreline interfacing with open waters was inspected. There was no observation regarding any overflow of site runoff or presence of silty water in the open waters associated with that shoreline. Silt curtains at Box Culverts C and D were observed as secured with no leakage of muddy water into the open waters. According to the Contractor, the opening in the silt curtain at Box Culvert C was repaired by 20 June 2018. Relevant photos are presented in **Attachment 3**.

## Photo record on 11 June 2018 (during ET's weekly site audit)

1. Silt curtain at Box Culvert C was observed as secured. No leakage of muddy water into the open waters was observed.

2. Silt curtain at Box Culvert D was observed as secured. No leakage of muddy water into the open waters was observed.