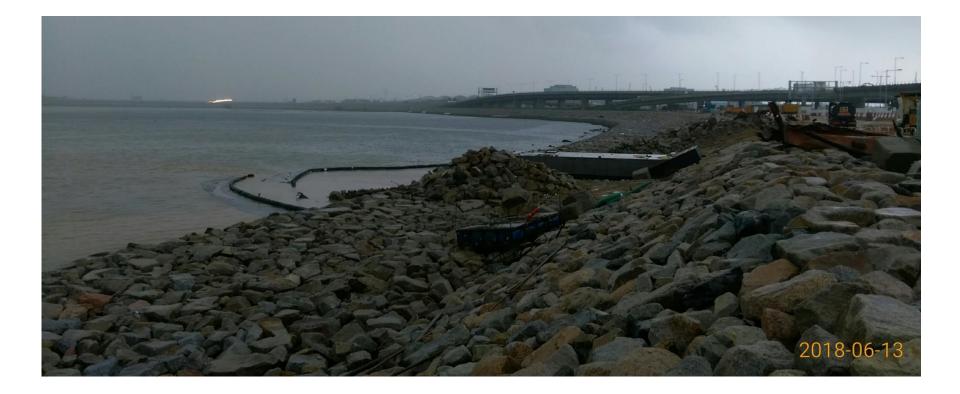

## Photo record on 11 June 2018 (during ET's weekly site audit)

1. Silt curtain at Box Culvert C was observed as secured. No leakage of muddy water into the open waters was observed.

2. Silt curtain at Box Culvert D was observed as secured. No leakage of muddy water into the open waters was observed.