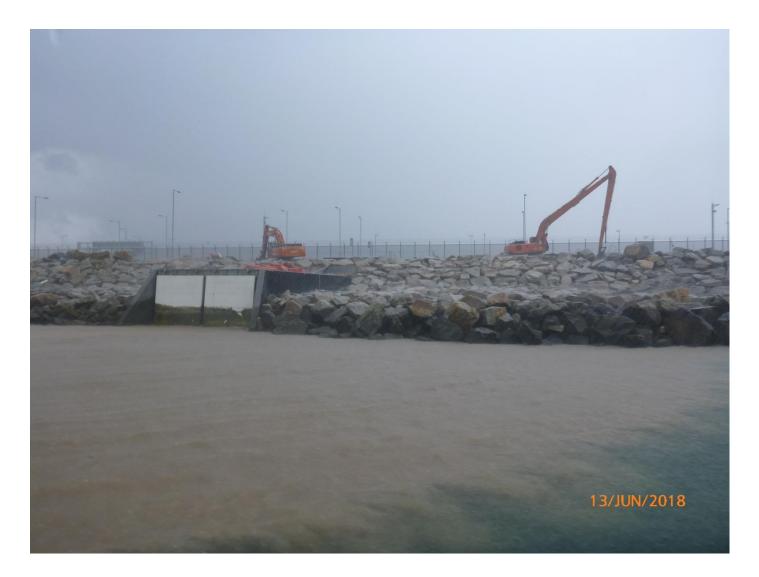

## **Environmental Complaint Form**

| <b>RECEIPT OF</b>                                                                            | COMPLAINT                                                                                                                                                                                                                                                                                                                                                                     | Ref: ENPO-C0135                                                                                                       |
|----------------------------------------------------------------------------------------------|-------------------------------------------------------------------------------------------------------------------------------------------------------------------------------------------------------------------------------------------------------------------------------------------------------------------------------------------------------------------------------|-----------------------------------------------------------------------------------------------------------------------|
| Date:                                                                                        | 22 June 2018                                                                                                                                                                                                                                                                                                                                                                  |                                                                                                                       |
| Time:                                                                                        | N/A                                                                                                                                                                                                                                                                                                                                                                           |                                                                                                                       |
| Via:                                                                                         | HyD                                                                                                                                                                                                                                                                                                                                                                           |                                                                                                                       |
| COMPLAINA                                                                                    | NT                                                                                                                                                                                                                                                                                                                                                                            |                                                                                                                       |
| Name:                                                                                        | Not specified in complaint Address: N/A                                                                                                                                                                                                                                                                                                                                       |                                                                                                                       |
| Contact no .:                                                                                | N/A                                                                                                                                                                                                                                                                                                                                                                           |                                                                                                                       |
| DETAILS OF                                                                                   | COMPLAINT                                                                                                                                                                                                                                                                                                                                                                     |                                                                                                                       |
| Date:                                                                                        | -                                                                                                                                                                                                                                                                                                                                                                             |                                                                                                                       |
| Time:                                                                                        | 13 June 2018                                                                                                                                                                                                                                                                                                                                                                  |                                                                                                                       |
| Parameter:                                                                                   | Water Quality Other (specify): N                                                                                                                                                                                                                                                                                                                                              | //A                                                                                                                   |
| Description:                                                                                 | The complaint was about discharge of muddy water from photos provided by HyD (see <b>Attachment 1</b> ), it is not water discharged via as-constructed box culverts/outfall seawall on 13 June 2018. An opening in the silt curtain observed.                                                                                                                                 | ticed that there was muddy structures at various parts of                                                             |
| INVESTIGAT                                                                                   | ION RESULT & RESPONSE                                                                                                                                                                                                                                                                                                                                                         |                                                                                                                       |
| IEC and ER not                                                                               | tified on: 25 June 2018                                                                                                                                                                                                                                                                                                                                                       |                                                                                                                       |
| ET inspected sit                                                                             | te on: 27 June 2018                                                                                                                                                                                                                                                                                                                                                           |                                                                                                                       |
| Result of invest                                                                             | •                                                                                                                                                                                                                                                                                                                                                                             |                                                                                                                       |
|                                                                                              | on reports the findings with respect to Box Culverts C and<br>orks site. It is noted that more than one HKBCF contract si                                                                                                                                                                                                                                                     |                                                                                                                       |
| and the adjacen general HY/201                                                               | the construction of Box Culverts C and D is divided into<br>at BCF contract each responsible for the part inside its re<br>13/04 site arrangement map showing the locations of Box<br>is provided in <b>Attachment 2</b> .                                                                                                                                                    | espective site boundary. The                                                                                          |
| Culverts C and                                                                               | the Contractor of HY/2013/04, land-based construction of D (including the outfalls) were completed by May 2018 and were conducted. Since then, land-based reinstatement of s.                                                                                                                                                                                                 | d no further works inside the                                                                                         |
| Prior to the sub<br>HY/2013/04 sit<br>regarding any o<br>shoreline, inclue<br>secured with n | pject incident, ET conducted weekly site inspection on 11 to<br>te shoreline interfacing with open waters was inspected.<br>overflow of site runoff or presence of silty water in the open<br>ding at Box Culverts C and D. Silt curtains at Box Culvert<br>to leakage of muddy water into the open waters. No H<br>a may be a potential cause of muddy water discharge. Rele | There was no observation<br>n waters associated with that<br>ts C and D were observed as<br>Y/2013/04 site works were |
| 15:00 to 18:15.<br>The Contractor<br>which were fund                                         | amber rainstorm warning signal was issued during the day.<br>The relevant record from the Hong Kong Observatory is pr<br>confirmed that prior to the heavy rain on 13 June 2018 it h<br>ctioning properly with no leakage of muddy water into the<br>or is presented in <b>Attachment 3</b> .                                                                                 | esented in <b>Attachment 4</b> .<br>and inspected the silt curtains                                                   |

After the heavy rain, the silt curtains were inspected and readjusted to ensure no leakage of site runoff into the open waters. Photo taken by the Contractor on 16 June 2018 is also presented in **Attachment 3**.