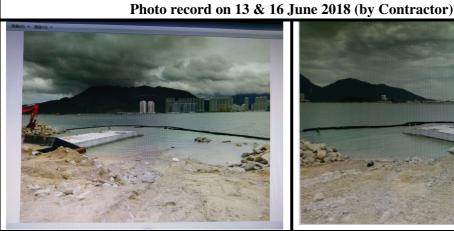

After the heavy rain, the silt curtains were inspected and readjusted to ensure no leakage of site runoff into the open waters. Photo taken by the Contractor on 16 June 2018 is also presented in **Attachment 3**.

ET conducted weekly site inspection on 20 June 2018, during which the HY/2013/04 site shoreline interfacing with open waters was inspected. There was no observation regarding any overflow of site runoff or presence of silty water in the open waters associated with that shoreline. Silt curtains at Box Culverts C and D were observed as secured with no leakage of muddy water into the open waters. According to the Contractor, the opening in the silt curtain at Box Culvert C was repaired by 20 June 2018. Relevant photos are presented in **Attachment 3**.

11/06/2018

1. 13 June 2018 (daytime): Silt curtain at Box Culvert C was observed as secured. No leakage of muddy water into the open waters was observed.

2. 16 June 2018: Silt curtain at Box Culvert C was observed as secured. No leakage of muddy water into the open waters was observed.