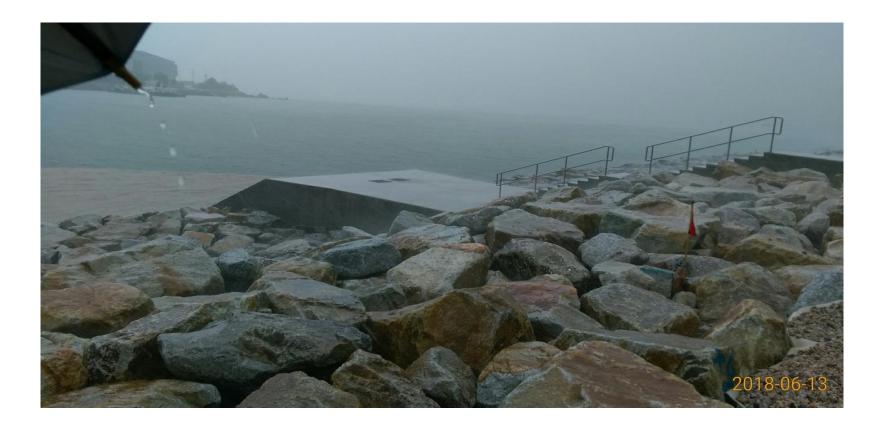

11/06/2018

1. 13 June 2018 (daytime): Silt curtain at Box Culvert C was observed as secured. No leakage of muddy water into the open waters was observed.

2. 16 June 2018: Silt curtain at Box Culvert C was observed as secured. No leakage of muddy water into the open waters was observed.