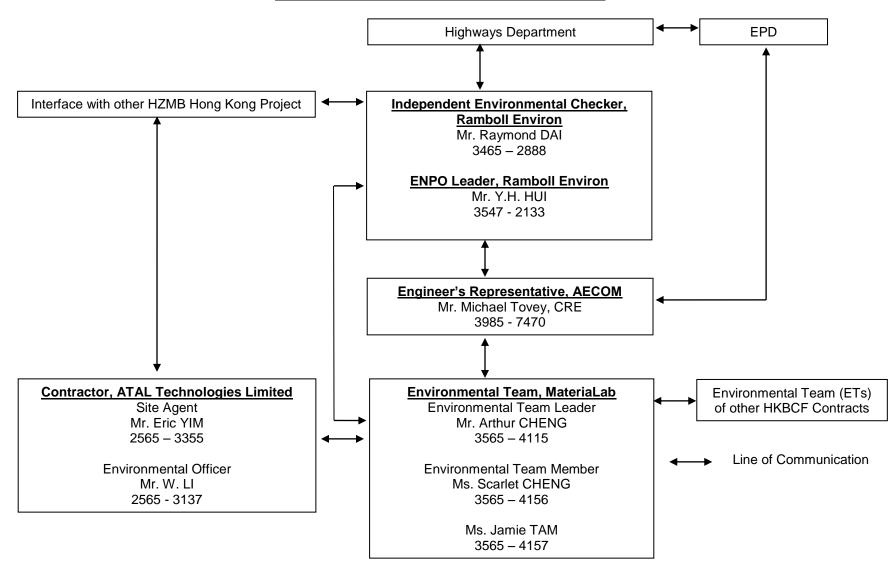

Report No.: 0165/15/ED/0696

Appendix B

**Project Organization for Environmental Works** 

The copyright of this document is owned by MateriaLab Consultants Ltd. It may not be reproduced except with prior written approval from the Company.

## **Projects Organization for Environmental Works**

Contract No. HY/2013/06 (within Contract No. HY/2013/03 works area) Hong Kong-Zhuhai-Macao Bridge, Hong Kong Boundary Crossing Facilities – Automatic Vehicle Clearance Support System