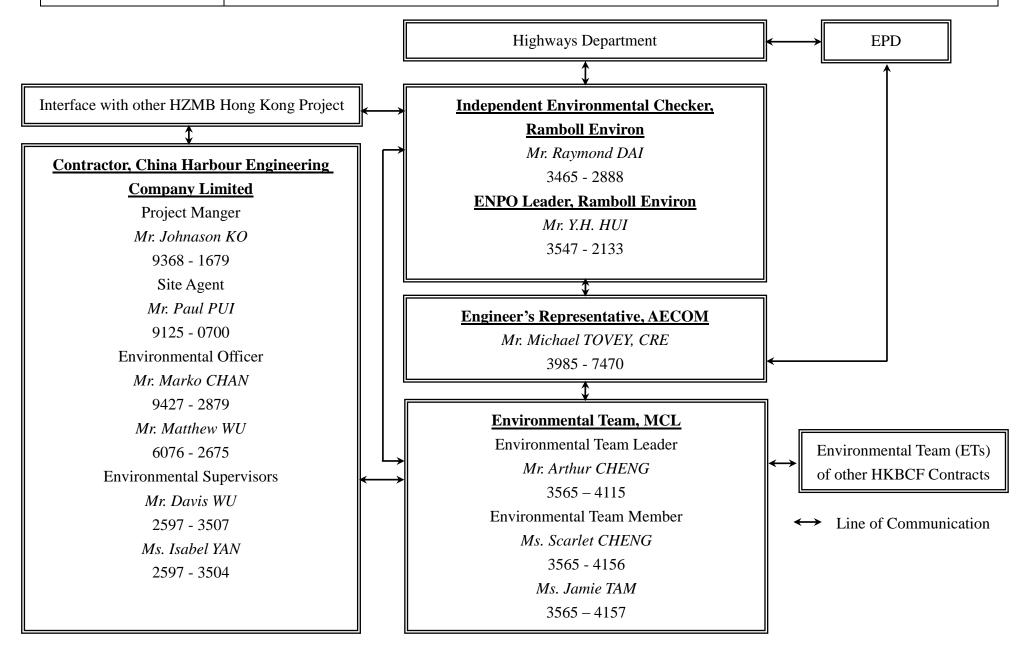

Report No.: 0165/15/ED/0696

Appendix B

**Project Organization for Environmental Works** 

The copyright of this document is owned by MateriaLab Consultants Ltd. It may not be reproduced except with prior written approval from the Company.

## CHINA HARBOUR ENGINEERING COMPANY LIMITED

Contract No. HY/2013/03 Hong Kong-Zhuhai-Macao Bridge, Hong Kong Boundary Crossing Facilities – Vehicle Clearance Plazas and Ancillary Buildings and Facilities